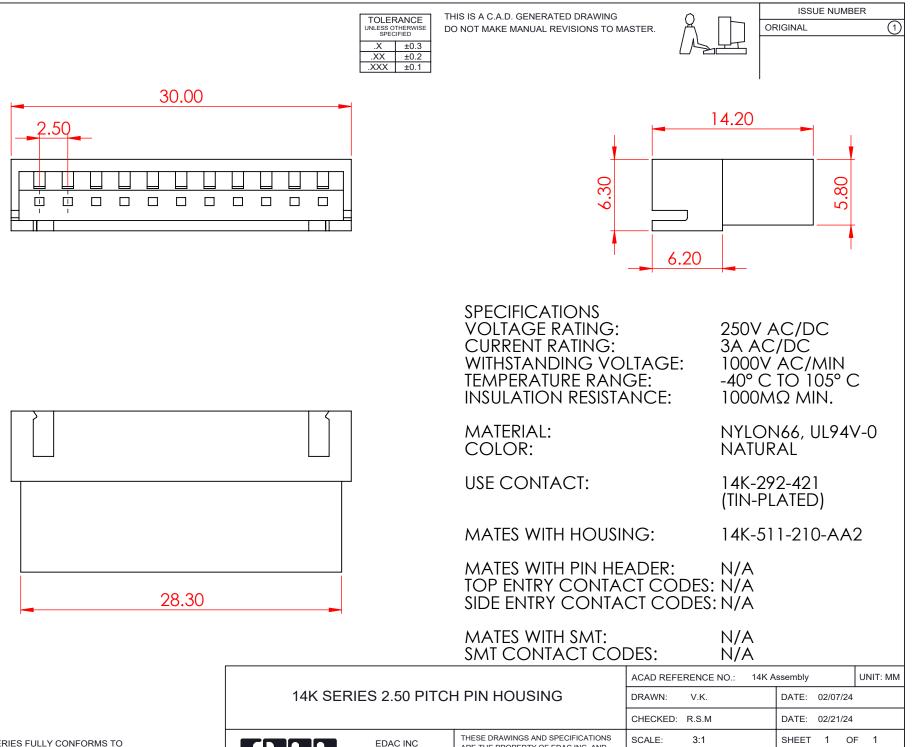

|  | ACAD REFERENCE NO.: 14K Assembly |                 |          |       | UNIT: MM |
|--|----------------------------------|-----------------|----------|-------|----------|
|  | DRAWN: V.K.                      | DAT             | TE: 02/0 | 7/24  |          |
|  | CHECKED: R.S.M                   | DA              | TE: 02/2 | 1/24  |          |
|  | SCALE: 3:1                       | SHE             | EET 1    | OF    | 1        |
|  | DRAWING NUMBER: 14K-511-210-AA1  |                 |          | ISSUE |          |
|  | PART NUMBER: 1                   | 14K-511-210-AA1 |          |       | 1        |
|  |                                  |                 |          |       | •        |