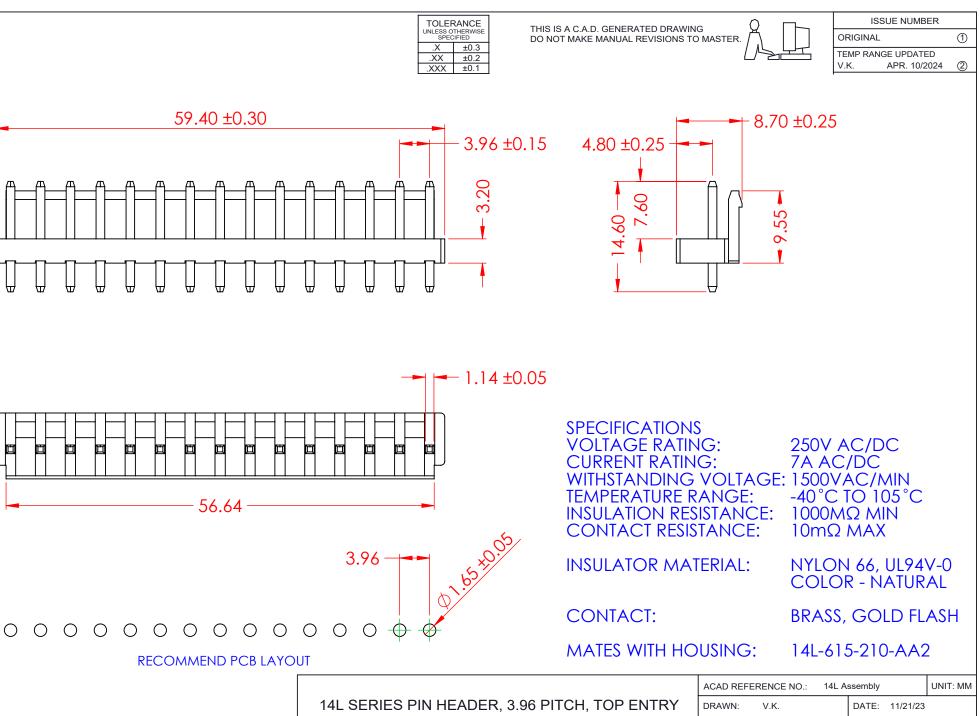

COMPLIANT

THIS SERIES FULLY CONFORMS TO THE EUROPEAN UNION DIRECTIVES 2011/65/EU FOR RoHS COMPLIANCY.

THESE DRAWINGS AND SPECIFICATIONS ARE THE PROPERTY OF EDAC INC. AND OR USED AS THE BASIS FOR THE WITHOUT WRITTEN PERMISSION.

SHALL NOT BE REPRODUCED, OR COPIED MANUFACTURE OR SALE OF APPARATUS

|   | ACAD REFERENCE NO 14L Assembly |                |       |
|---|--------------------------------|----------------|-------|
|   | DRAWN: V.K.                    | DATE: 11/21/23 |       |
|   | CHECKED: R.S.M                 | DATE: 11/21/23 |       |
|   | SCALE: 2:1                     | SHEET 1 OF     | - 1   |
|   | DRAWING NUMBER: 14L            | -615-215-AA1   | ISSUE |
|   | PART NUMBER: 14L               | -615-215-AA1   | 2     |
| 1 |                                |                |       |