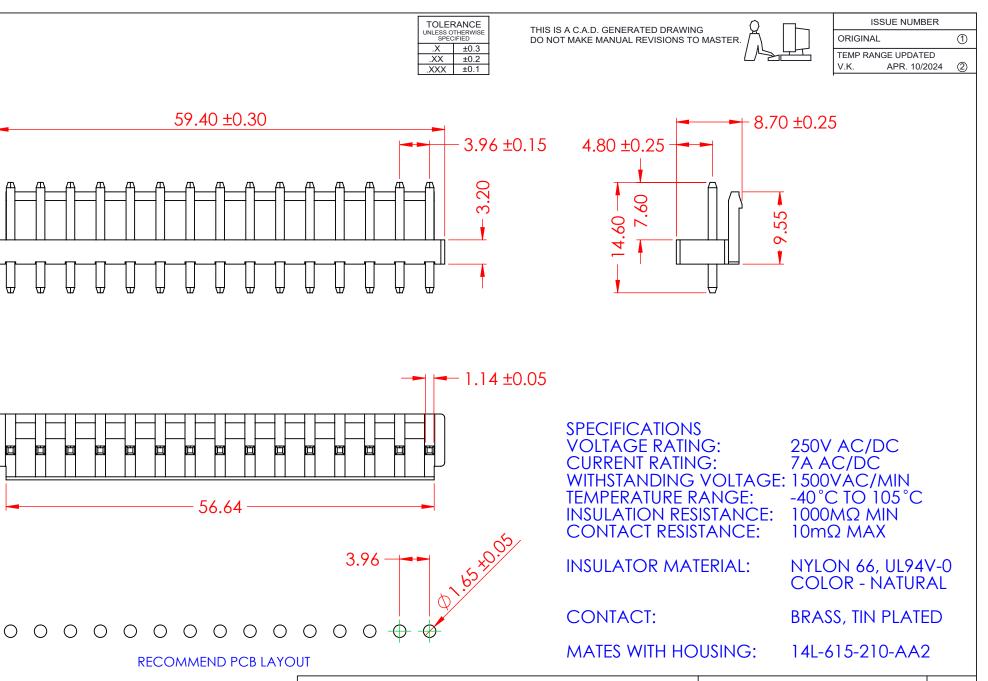

|                             | 14L SERIES PIN HEADER, 3.96 PITCH, TOP ENTRY                                   |                                                                                                                                       | ACAD REFERENCE NO.: 14L Assembly |                | UNIT: MM |
|-----------------------------|--------------------------------------------------------------------------------|---------------------------------------------------------------------------------------------------------------------------------------|----------------------------------|----------------|----------|
|                             |                                                                                |                                                                                                                                       | DRAWN: V.K.                      | DATE: 11/21/23 |          |
|                             |                                                                                |                                                                                                                                       | CHECKED: R.S.M                   | DATE: 11/21/23 |          |
| ONFORMS TO                  |                                                                                | THESE DRAWINGS AND SPECIFICATIONS<br>ARE THE PROPERTY OF EDAC INC.,AND                                                                | SCALE: 2:1                       | SHEET 1 OF     | = 1      |
| N DIRECTIVES<br>COMPLIANCY. | EDAC INC<br>TORONTO, ONTARIO<br>CANADA<br>YOUR CONNECTION TO QUALITY & SERVICE | SHALL NOT BE REPRODUCED, OR COPIED<br>OR USED AS THE BASIS FOR THE<br>MANUFACTURE OR SALE OF APPARATUS<br>WITHOUT WRITTEN PERMISSION. | DRAWING NUMBER: 14L-             | -615-415-AA1   | ISSUE    |
|                             |                                                                                |                                                                                                                                       | PART NUMBER: 14L-                | -615-415-AA1   | 2        |