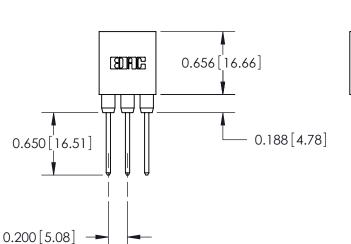

## **Features**

- .200 (5.08) Contact Spacing x .200 (5.08) Row Spacing
- Accepts .062 (1.57) Nominal Thickness P.C. Board
- High Profile Insulator Body .656 (16.66)
- Insulating Bushings Press into Metal Backplane
- Modular Design Permits any Connector Length Assembly
- Contact Termination .045 (1.14) Square Wire Wrap
- Accepts Between Contact and In-Contact Polarizing Keys