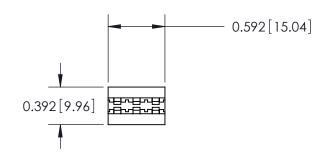

## **Features**

- .200 (5.08) Contact Spacing x .200 (5.08) Row Spacing
- Accepts .062 (1.57) Nominal Thickness P.C. Board
- High Profile Insulator Body .656 (16.66)
- Insulating Bushings Press into Metal Backplane
- Modular Design Permits any Connector Length Assembly
- Contact Termination .045 (1.14) Square Wire Wrap
- Accepts Between Contact and In-Contact Polarizing Keys