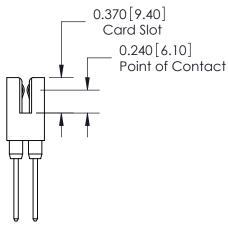

## **Features**

- .200 (5.08) Contact Spacing x .200 (5.08) Row Spacing
- Accepts .062 (1.57) Nominal Thickness P.C. Board
- High Profile Insulator Body .656 (16.66)
- Insulating Bushings Press into Metal Backplane
- Modular Design Permits any Connector Length Assembly
- Contact Termination .045 (1.14) Square Wire Wrap
- Accepts Between Contact and In-Contact Polarizing Keys