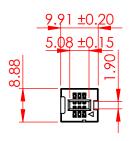

**ENVIRONMENTAL** 

**TEMPERATURE RANGE:** -55°C TO +85°C

PART NUMBER:

| ACAD REFERENCE NO.: 302 As      | REFERENCE NO.: 302 Assembly |       | UNIT: MM |   |
|---------------------------------|-----------------------------|-------|----------|---|
| DRAWN: J.L.                     | DATE:                       | 06/06 | 6/23     |   |
| CHECKED: R.S.M.                 | DATE:                       | 04/09 | 9/24     |   |
| SCALE: 1:1                      | SHEET                       | 1     | OF       | 2 |
| DRAWING NUMBER: 302-006-256-201 |                             |       | ISSUE    |   |