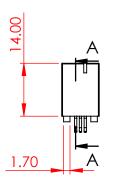

| ACAD REFERENCE NO.: 302 As      | REFERENCE NO.: 302 Assembly |       | UNIT: MM |   |
|---------------------------------|-----------------------------|-------|----------|---|
| DRAWN: J.L.                     | DATE:                       | 06/06 | 6/23     |   |
| CHECKED: R.S.M.                 | DATE:                       | 04/09 | 9/24     |   |
| SCALE: 1:1                      | SHEET                       | 1     | OF       | 2 |
| DRAWING NUMBER: 302-006-256-201 |                             |       | ISSUE    |   |