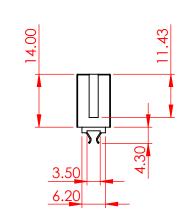

| ACAD REFERENCE NO.: 302 As      | ssembly        | UNIT: MM |  |  |
|---------------------------------|----------------|----------|--|--|
| DRAWN: J.L.                     | DATE: 06/06/23 |          |  |  |
| CHECKED: R.S.M.                 | DATE: 04/09/24 |          |  |  |
| SCALE: 3:2                      | SHEET 2 OF     | 2        |  |  |
| DRAWING NUMBER: 302-006-256-201 |                |          |  |  |