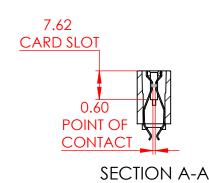

| ACAD REFERENCE NO.: 302 As      | ssembly        | UNIT: MM |  |  |
|---------------------------------|----------------|----------|--|--|
| DRAWN: J.L.                     | DATE: 06/06/23 |          |  |  |
| CHECKED: R.S.M.                 | DATE: 04/09/24 |          |  |  |
| SCALE: 3:2                      | SHEET 2 OF     | 2        |  |  |
| DRAWING NUMBER: 302-006-256-201 |                |          |  |  |