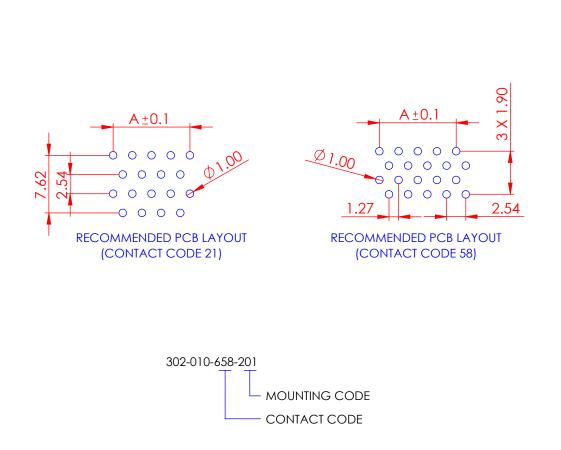

THIS IS A C.A.D. GENERATED DRAWING DO NOT MAKE MANUAL REVISIONS TO MASTER.

ISSUE NUMBER

SEE PAGE 1

|                | DIMENSION A        |                    |  |
|----------------|--------------------|--------------------|--|
| no. of<br>Pos. | CONTACT<br>CODE 21 | CONTACT<br>CODE 58 |  |
| 04             | 1.27               |                    |  |
| 06             | 2.54               |                    |  |
| 08             | 3.81               |                    |  |
| 10             | 5.08               |                    |  |
| 12             | 6.35               |                    |  |
| 14<br>16       | 7.62               |                    |  |
| 16             | 8.89               |                    |  |
| 20             | 11.43              |                    |  |
| 22<br>24<br>26 | 12.70              |                    |  |
| 24             | 13.97              |                    |  |
| 26             | 15.24              |                    |  |
| 30             | 17.78              |                    |  |
| 32             | 19.05              |                    |  |
| 36             | 21.59              |                    |  |
| 40             | 24.13              |                    |  |
| 48             | 29.21              |                    |  |
| 50             | 30.48              |                    |  |
| 52             | 31.75              |                    |  |
| 60             | 36.83              |                    |  |
| 68             | 41.91              | NA                 |  |
| 70             | 43.18              | NA                 |  |
| 80             | 49.53              |                    |  |
| 100            | 62.23              | NA                 |  |
| 110            | 68.58              | NA                 |  |
| 120            | 74.93              | NA                 |  |
| 124            | 77.47              | NA                 |  |
|                |                    |                    |  |

NA = NOT AVAILABLE

| 302 SERIES CARD EDGE CONNECTOR         |                                                                                                                                                                                                                 | ACAD REFERENCE NO.: 302 A | ssembly        | UNIT: MM |
|----------------------------------------|-----------------------------------------------------------------------------------------------------------------------------------------------------------------------------------------------------------------|---------------------------|----------------|----------|
|                                        |                                                                                                                                                                                                                 | DRAWN: J.L.               | DATE: 06/06/23 |          |
|                                        |                                                                                                                                                                                                                 | CHECKED: R.S.M.           | DATE: 04/11/24 |          |
| EDAC INC<br>TORONTO, ONTARIO<br>CANADA | THESE DRAWINGS AND SPECIFICATIONS<br>ARE THE PROPERTY OF EDAC INC.,AND<br>SHALL NOT BE REPRODUCED, OR COPIED<br>OR USED AS THE BASIS FOR THE<br>MANUFACTURE OR SALE OF APPARATUS<br>WITHOUT WRITTEN PERMISSION. | SCALE: N.T.S              | SHEET 2 OF     | 2        |
|                                        |                                                                                                                                                                                                                 | DRAWING NUMBER: 302-010-  | 658-201        | ISSUE    |
| YOUR CONNECTION TO QUALITY & SERVICE   |                                                                                                                                                                                                                 | PART NUMBER: 302-010-     | 658-201        | 2        |