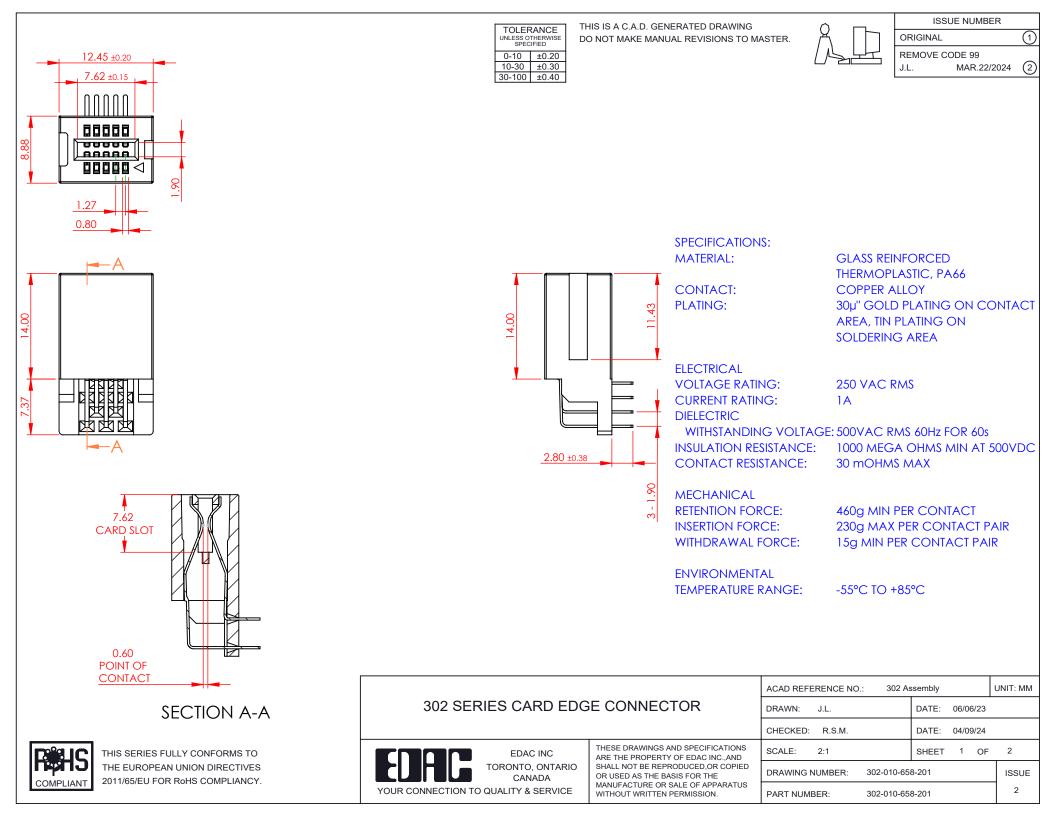

THIS IS A C.A.D. GENERATED DRAWING DO NOT MAKE MANUAL REVISIONS TO MASTER.

ISSUE NUMBER

SEE PAGE 1

|                | DIMENSION A        |                    |  |
|----------------|--------------------|--------------------|--|
| no. of<br>Pos. | CONTACT<br>CODE 21 | CONTACT<br>CODE 58 |  |
| 04             | 1.27               |                    |  |
| 06             | 2.54               |                    |  |
| 08             | 3.81               |                    |  |
| 10             | 5.08               |                    |  |
| 12             | 6.35               |                    |  |
| 14<br>16       | 7.62               |                    |  |
| 16             | 8.89               |                    |  |
| 20             | 11.43              |                    |  |
| 22<br>24<br>26 | 12.70              |                    |  |
| 24             | 13.97              |                    |  |
| 26             | 15.24              |                    |  |
| 30             | 17.78              |                    |  |
| 32             | 19.05              |                    |  |
| 36             | 21.59              |                    |  |
| 40             | 24.13              |                    |  |
| 48             | 29.21              |                    |  |
| 50             | 30.48              |                    |  |
| 52             | 31.75              |                    |  |
| 60             | 36.83              |                    |  |
| 68             | 41.91              | NA                 |  |
| 70             | 43.18              | NA                 |  |
| 80             | 49.53              |                    |  |
| 100            | 62.23              | NA                 |  |
| 110            | 68.58              | NA                 |  |
| 120            | 74.93              | NA                 |  |
| 124            | 77.47              | NA                 |  |
|                |                    |                    |  |

NA = NOT AVAILABLE

| 302 SERIES CARD EDGE CONNECTOR         |                                                                                                                                                                                                                 | ACAD REFERENCE NO.: 302 A | ssembly        | UNIT: MM |
|----------------------------------------|-----------------------------------------------------------------------------------------------------------------------------------------------------------------------------------------------------------------|---------------------------|----------------|----------|
|                                        |                                                                                                                                                                                                                 | DRAWN: J.L.               | DATE: 06/06/23 |          |
|                                        |                                                                                                                                                                                                                 | CHECKED: R.S.M.           | DATE: 04/11/24 |          |
| EDAC INC<br>TORONTO, ONTARIO<br>CANADA | THESE DRAWINGS AND SPECIFICATIONS<br>ARE THE PROPERTY OF EDAC INC.,AND<br>SHALL NOT BE REPRODUCED, OR COPIED<br>OR USED AS THE BASIS FOR THE<br>MANUFACTURE OR SALE OF APPARATUS<br>WITHOUT WRITTEN PERMISSION. | SCALE: N.T.S              | SHEET 2 OF     | 2        |
|                                        |                                                                                                                                                                                                                 | DRAWING NUMBER: 302-010-  | 658-201        | ISSUE    |
| YOUR CONNECTION TO QUALITY & SERVICE   |                                                                                                                                                                                                                 | PART NUMBER: 302-010-     | 658-201        | 2        |

THIS SERIES FULLY CONFORMS TO THE EUROPEAN UNION DIRECTIVES 2011/65/EU FOR RoHS COMPLIANCY.