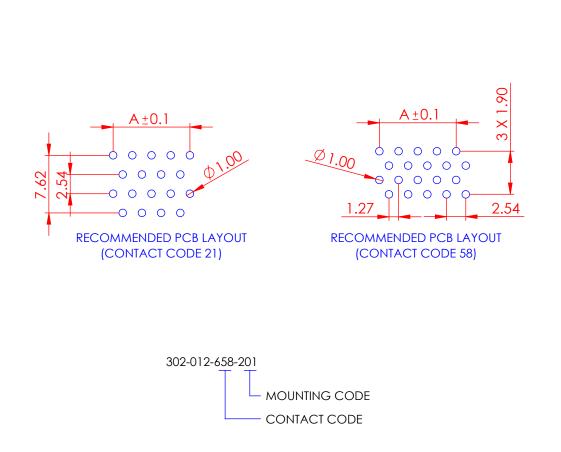

THIS IS A C.A.D. GENERATED DRAWING DO NOT MAKE MANUAL REVISIONS TO MASTER.

ISSUE NUMBER

SEE PAGE 1

|                | DIMENSION A        |                    |  |
|----------------|--------------------|--------------------|--|
| no. of<br>Pos. | CONTACT<br>CODE 21 | CONTACT<br>CODE 58 |  |
| 04             | 1.27               |                    |  |
| 06             | 2.54               |                    |  |
| 08             | 3.81               |                    |  |
| 10             | 5.08               |                    |  |
| 12             | 6.35               |                    |  |
| 14<br>16       | 7.62               |                    |  |
| 16             | 8.89               |                    |  |
| 20             | 11.43              |                    |  |
| 22<br>24<br>26 | 12.70              |                    |  |
| 24             | 13.97              |                    |  |
| 26             | 15.24              |                    |  |
| 30             | 17.78              |                    |  |
| 32             | 19.05              |                    |  |
| 36             | 21.59              |                    |  |
| 40             | 24.13              |                    |  |
| 48             | 29.21              |                    |  |
| 50             | 30.48              |                    |  |
| 52             | 31.75              |                    |  |
| 60             | 36.83              |                    |  |
| 68             | 41.91              | NA                 |  |
| 70             | 43.18              | NA                 |  |
| 80             | 49.53              |                    |  |
| 100            | 62.23              | NA                 |  |
| 110            | 68.58              | NA                 |  |
| 120            | 74.93              | NA                 |  |
| 124            | 77.47              | NA                 |  |
|                |                    |                    |  |

NA = NOT AVAILABLE

| 302 SERIES CARD EDGE CONNECTOR       |                                                                                                                                       | ACAD REFERENCE NO.: 302 Assembly |                | UNIT: MM |
|--------------------------------------|---------------------------------------------------------------------------------------------------------------------------------------|----------------------------------|----------------|----------|
|                                      |                                                                                                                                       | DRAWN: J.L.                      | DATE: 06/06/23 |          |
|                                      |                                                                                                                                       | CHECKED: R.S.M.                  | DATE: 04/11/24 |          |
| EDAC INC                             | THESE DRAWINGS AND SPECIFICATIONS<br>ARE THE PROPERTY OF EDAC INCAND                                                                  | SCALE: N.T.S                     | SHEET 2 OF     | 2        |
| TORONTO, ONTARIO<br>CANADA           | SHALL NOT BE REPRODUCED, OR COPIED<br>OR USED AS THE BASIS FOR THE<br>MANUFACTURE OR SALE OF APPARATUS<br>WITHOUT WRITTEN PERMISSION. | DRAWING NUMBER: 302-012-0        | 658-201        | ISSUE    |
| YOUR CONNECTION TO QUALITY & SERVICE |                                                                                                                                       | PART NUMBER: 302-012-            | 658-201        | 2        |