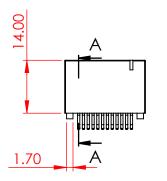

|      | 2  | 1.3        | 34 ±0  | .20          |      |
|------|----|------------|--------|--------------|------|
|      | 1  | 6.5        | 51 ±0  | .15          |      |
| 8.88 |    |            |        |              | 1.90 |
|      | [] | 000<br>000 | 000000 | 100 <b>△</b> |      |
|      |    |            | _ 1    | .27          | TYP_ |