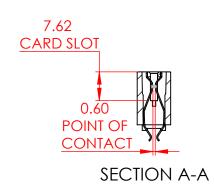

CURRENT RATING: 1A

DIELECTRIC

WITHSTANDING VOLTAGE: 500VAC RMS 60Hz FOR 60s

INSULATION RESISTANCE: 1000 MEGA OHMS MIN AT 500VDC

CONTACT RESISTANCE: 30 mOHMS MAX

**MECHANICAL** 

RETENTION FORCE: 460g MIN PER CONTACT INSERTION FORCE: 230g MAX PER CONTACT PAIR

WITHDRAWAL FORCE: 15g MIN PER CONTACT PAIR

**ENVIRONMENTAL** 

TEMPERATURE RANGE: -55°C TO +85°C

PART NUMBER:

YOUR CONNECTION TO QUALITY & SERVICE

MANUFACTURE OR SALE OF APPARATUS

WITHOUT WRITTEN PERMISSION.