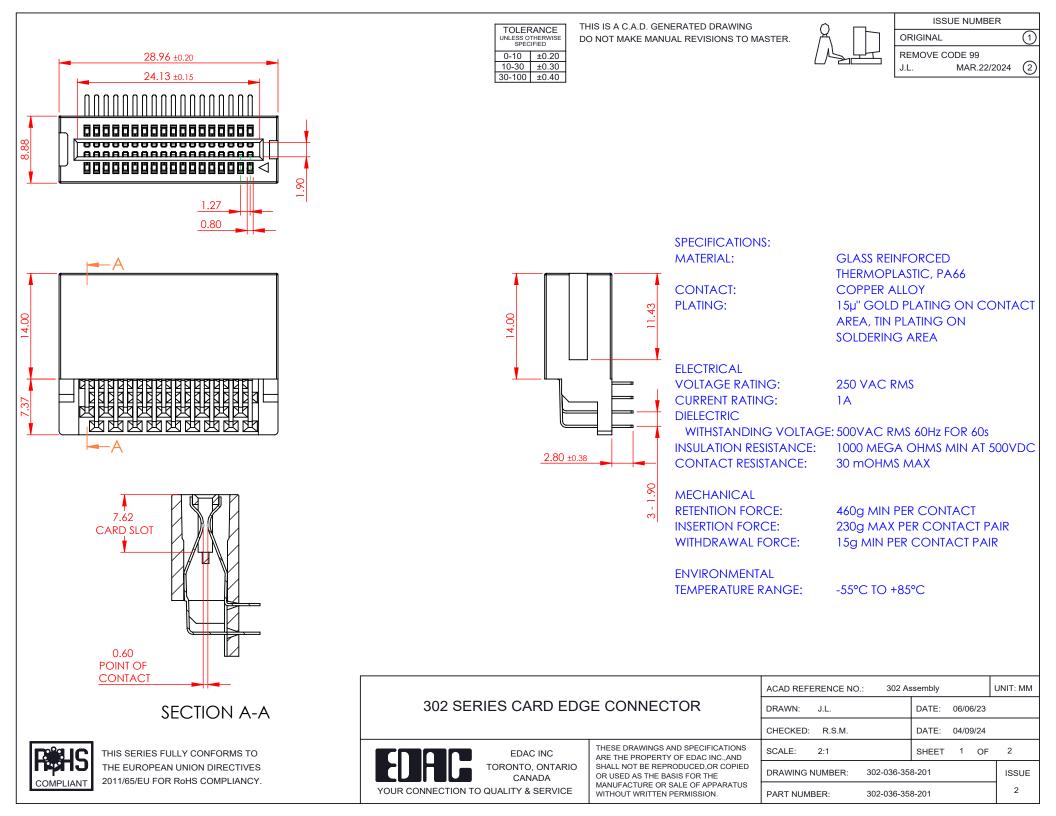

THIS IS A C.A.D. GENERATED DRAWING DO NOT MAKE MANUAL REVISIONS TO MASTER.

ISSUE NUMBER

SEE PAGE 1

|                | DIMENSION A        |                    |  |
|----------------|--------------------|--------------------|--|
| NO. OF<br>POS. | CONTACT<br>CODE 21 | CONTACT<br>CODE 58 |  |
| 04             | 1.27               |                    |  |
| 06             | 2.54               |                    |  |
| 08             | 3.81               |                    |  |
| 10             | 5.08               |                    |  |
| 12             | 6.35               |                    |  |
| 14             | 7.62               |                    |  |
| 16             | 8.89               |                    |  |
| 20             | 11.43              |