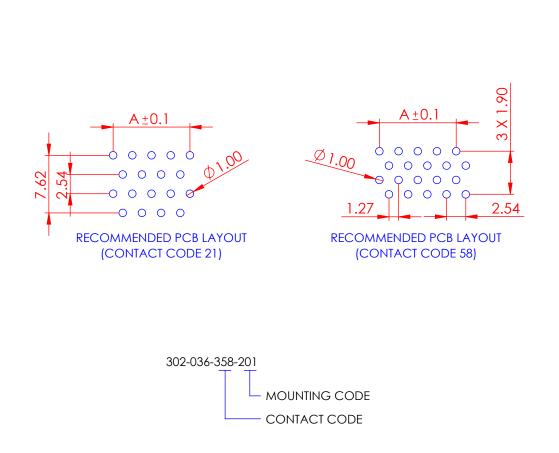

THIS IS A C.A.D. GENERATED DRAWING DO NOT MAKE MANUAL REVISIONS TO MASTER.

ISSUE NUMBER

SEE PAGE 1

|                | DIMENSION A        |                    |  |
|----------------|--------------------|--------------------|--|
| NO. OF<br>POS. | CONTACT<br>CODE 21 | CONTACT<br>CODE 58 |  |
| 04             | 1.27               |                    |  |
| 06             | 2.54               |                    |  |
| 08             | 3.81               |                    |  |
| 10             | 5.08               |                    |  |
| 12             | 6.35               |                    |  |
| 14             | 7.62               |                    |  |
| 16             | 8.89               |                    |  |
| 20             | 11.43              |                    |  |
| 22             | 12.70              |                    |  |
| 24             | 13.97              |                    |  |
| 24<br>26       | 15.24              |                    |  |
| 30             | 17.78              |                    |  |
| 32             | 19.05              |                    |  |
| 36             | 21.59              |                    |  |
| 40             | 24.13              |                    |  |
| 48             | 29.21              |                    |  |
| 50             | 30.48              |                    |  |
| 52             | 31.75              |                    |  |
| 60             | 36.83              |                    |  |
| 68             | 41.91              | NA                 |  |
| 70             | 43.18              | NA                 |  |
| 80             | 49.53              |                    |  |
| 100            | 62.23              | NA                 |  |
| 110            | 68.58              | NA                 |  |
| 120            | 74.93              | NA                 |  |
| 124            | 77.47              | NA                 |  |
|                |                    |                    |  |

NA = NOT AVAILABLE

THIS SERIES FULLY CONFORMS TO THE EUROPEAN UNION DIRECTIVES

2011/65/EU FOR RoHS COMPLIANCY.

|                                        |                                                                                                                                                                                                                | ACAD REFERENCE NO.: 302 A | ssembly        | UNIT: MM |
|----------------------------------------|----------------------------------------------------------------------------------------------------------------------------------------------------------------------------------------------------------------|---------------------------|----------------|----------|
| 302 SERIES CARD EDG                    | DRAWN: J.L.                                                                                                                                                                                                    | DATE: 06/06/23            |                |          |
|                                        |                                                                                                                                                                                                                | CHECKED: R.S.M.           | DATE: 04/11/24 |          |
| EDAC INC<br>TORONTO, ONTARIO<br>CANADA | THESE DRAWINGS AND SPECIFICATIONS<br>ARE THE PROPERTY OF EDAC INC.,AND<br>SHALL NOT BE REPRODUCED,OR COPIED<br>OR USED AS THE BASIS FOR THE<br>MANUFACTURE OR SALE OF APPARATUS<br>WITHOUT WRITTEN PERMISSION. | SCALE: N.T.S              | SHEET 2 OF     | - 2      |
|                                        |                                                                                                                                                                                                                | DRAWING NUMBER: 302-036-  | 358-201        | ISSUE    |
| YOUR CONNECTION TO QUALITY & SERVICE   |                                                                                                                                                                                                                | PART NUMBER: 302-036-     | 358-201        | 2        |