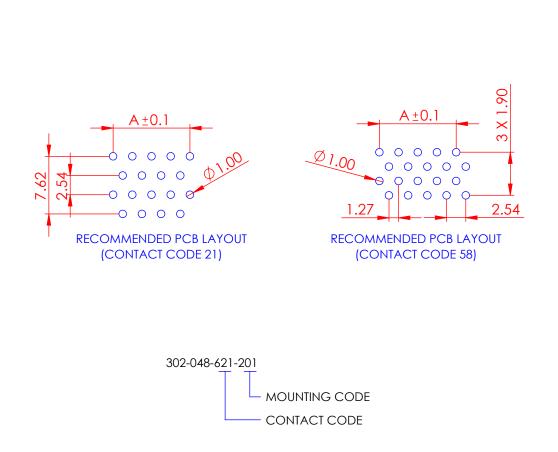

THIS IS A C.A.D. GENERATED DRAWING DO NOT MAKE MANUAL REVISIONS TO MASTER.

ISSUE NUMBER

SEE PAGE 1

|                | DIMENSION A        |                    |  |  |
|----------------|--------------------|--------------------|--|--|
| NO. OF<br>POS. | CONTACT<br>CODE 21 | CONTACT<br>CODE 58 |  |  |
| 04             | 1.27               |                    |  |  |
| 06             | 2.54               |                    |  |  |
| 08             | 3.81               |                    |  |  |
| 10             | 5.08               |                    |  |  |
| 12             | 6.35               |                    |  |  |
| 14<br>16       | 7.62               |                    |  |  |
| 16             | 8.89               |                    |  |  |
| 20             | 11.43              |                    |  |  |
| 22             | 12.70              |                    |  |  |
| 24             | 13.97              |                    |  |  |
| 24<br>26       | 15.24              |                    |  |  |
| 30             | 17.78              |                    |  |  |
| 32             | 19.05              |                    |  |  |
| 36             | 21.59              |                    |  |  |
| 40             | 24.13              |                    |  |  |
| 48             | 29.21              |                    |  |  |
| 50             | 30.48              |                    |  |  |
| 52             | 31.75              |                    |  |  |
| 60             | 36.83              |                    |  |  |
| 68             | 41.91              | NA                 |  |  |
| 70             | 43.18              | NA                 |  |  |
| 80             | 49.53              |                    |  |  |
| 100            | 62.23              | NA                 |  |  |
| 110            | 68.58              | NA                 |  |  |
| 120            | 74.93              | NA                 |  |  |
| 124            | 77.47              | NA                 |  |  |

NA = NOT AVAILABLE

| 302 SERIES CARD EDGE CONNECTOR         |                                                                                                                                       |                                                                      | ACAD REFERENCE NO.: 302 Assembly |                | UNIT: MM |
|----------------------------------------|---------------------------------------------------------------------------------------------------------------------------------------|----------------------------------------------------------------------|----------------------------------|----------------|----------|
|                                        |                                                                                                                                       |                                                                      | DRAWN: J.L.                      | DATE: 06/06/23 |          |
|                                        |                                                                                                                                       | CHECKED: R.S.M.                                                      | DATE: 04/11/24                   |                |          |
| EDAC INC<br>TORONTO, ONTARIO<br>CANADA | EDAC INC                                                                                                                              | THESE DRAWINGS AND SPECIFICATIONS<br>ARE THE PROPERTY OF EDAC INCAND | SCALE: N.T.S                     | SHEET 2 O      | F 2      |
|                                        | SHALL NOT BE REPRODUCED, OR COPIED<br>OR USED AS THE BASIS FOR THE<br>MANUFACTURE OR SALE OF APPARATUS<br>WITHOUT WRITTEN PERMISSION. | DRAWING NUMBER: 302-(                                                | 048-621-201                      | ISSUE          |          |
| YOUR CONNECTION TO QUALITY & SERVICE   |                                                                                                                                       | PART NUMBER: 302-0                                                   | 048-621-201                      | 2              |          |