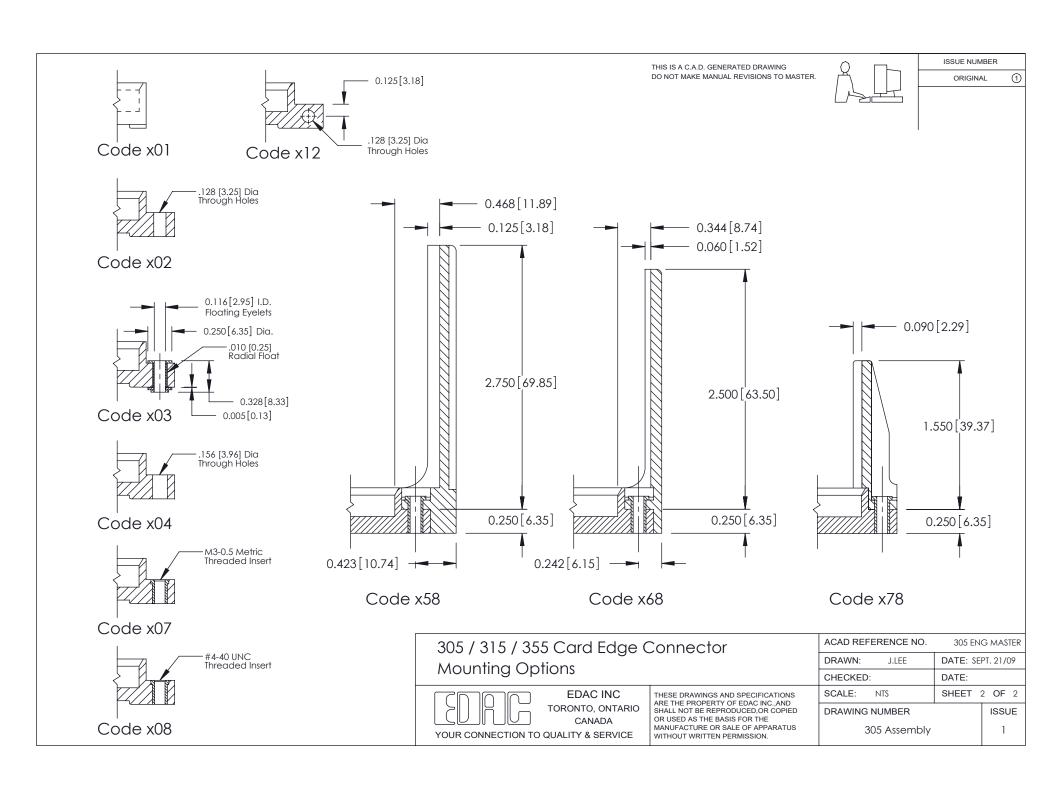

| SCALE:             | NTS   | SHEET          | OF 2      |
| TORONTO, ONTARIO                                                    | ARE THE PROPERTY OF EDAC INC.,AND<br>SHALL NOT BE REPRODUCED,OR COPIED<br>OR USED AS THE BASIS FOR THE | DRAWING NUMBER     |       |                | ISSUE     |
| YOUR CONNECTION TO QUALITY & SERVICE                                | MANUFACTURE OR SALE OF APPARATUS WITHOUT WRITTEN PERMISSION.                                           | 305 Assembly       |       |                | 1         |
|                                                                     | •                                                                                                      |                    |       |                |           |