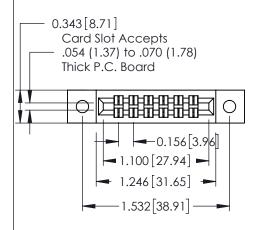

ISSUE NUMBER

ORIGINAL

0.330 [8.38] Card Slot

See Accompanying Page for:
Mounting Options

|                               | L C               | 2.125[3.18]<br>Point of Contact |
|-------------------------------|-------------------|---------------------------------|
| 315 / 355 Card Edga Cannactor | ACAD REFERENCE NO | . 305 ENG MASTER                |