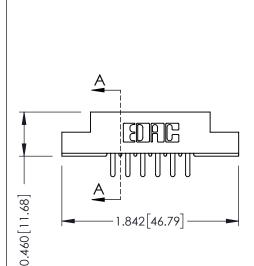

305 / 315 / 355 Card Edge Connector Part Number: 305-012-520-502

YOUR CONNECTION TO QUALITY & SERVICE

DATE: SEPT. 21/09 J.LEE NTS SHEET 1 OF 2 305 Assembly