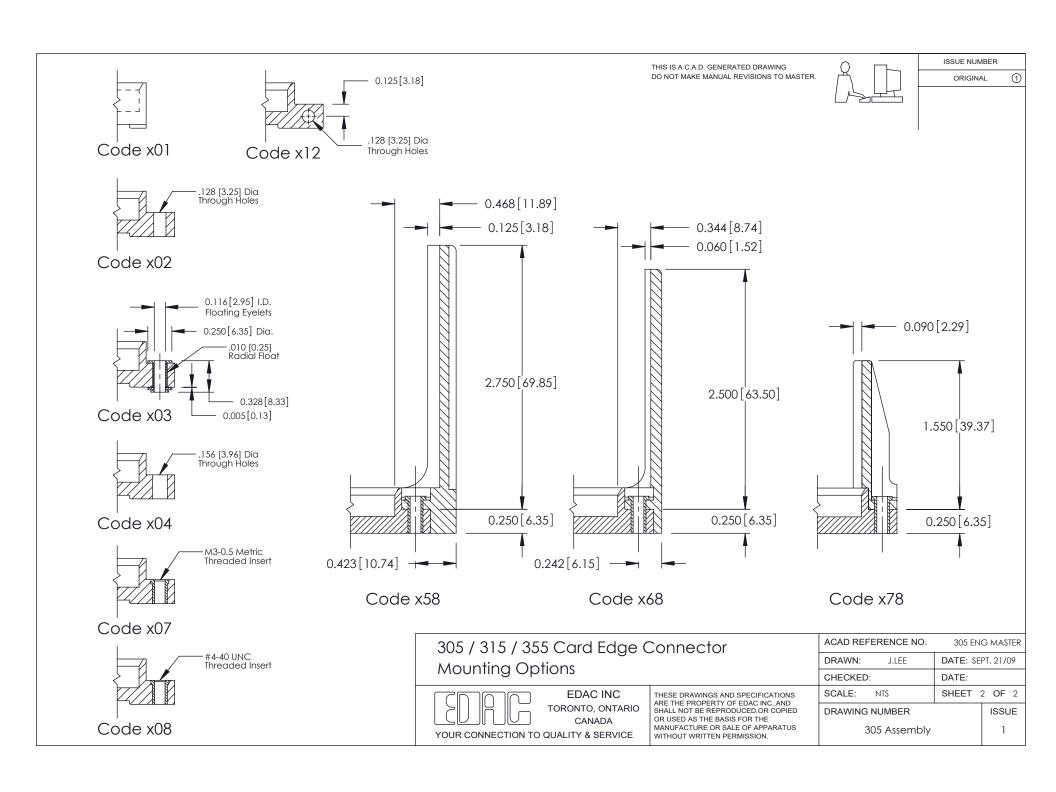

C INC                                                            | THESE DRAWINGS AND SPECIFICATIONS ARE THE PROPERTY OF EDAC INCAND | SCALE: NTS                 | SHEET             | 1 OF 2    |
| TORONTO, ONTARIO                                                    | SHALL NOT BE REPRODUCED, OR COPIED  OR USED AS THE BASIS FOR THE  | DRAWING NUMBER             |                   | ISSUE     |
| YOUR CONNECTION TO QUALITY & SERVICE                                | MANUFACTURE OR SALE OF APPARATUS WITHOUT WRITTEN PERMISSION.      | 305 Assembly               |                   | 1         |
|                                                                     |                                                                   |                            |                   |           |