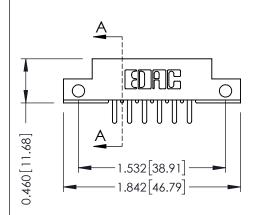

## **Contact Detail**

520-P.C. Tail .046x.013(1.17x0.33) - Tail LG.=.213(5.41) .156 [3.96] Contact Spacing x .140 [3.56] Row Spacing

THIS IS A C.A.D. GENERATED DRAWING DO NOT MAKE MANUAL REVISIONS TO MASTER.

ORIGINAL

0.330 [8.38] Card Slot

- 0.343[8.71] Card Slot Accepts .054 (1.37) to .070 (1.78) Thick P.C. Board 0.156 3.96 1.100 [27.94] 1.246[31.65] — 1.532[38.91] — **—** 

**See Accompanying Page for: Mounting Options** 