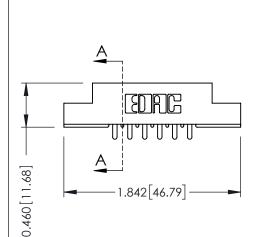

**Contact Detail** 

521-P.C. Tail .037x.013(0.94x0.33) - Tail LG.=.125(3.18) .156 [3.96] Contact Spacing x .140 [3.56] Row Spacing

0.330 [8.38] Card Slot SECTION A-A 0.125[3.18] Point of Contact 305 ENG MASTER