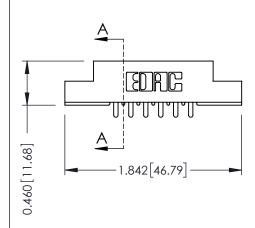

**Contact Detail** 

521-P.C. Tail .037x.013(0.94x0.33) - Tail LG.=.125(3.18) .156 [3.96] Contact Spacing x .140 [3.56] Row Spacing

0.330 [8.38] Card Slot SECTION A-A 0.125[3.18] Point of Contact

305 / 315 / 355 Card Edge Connector Part Number: 305-012-521-508