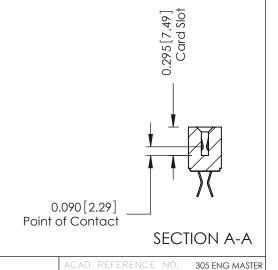

## 

—1.532[38.91] — **►** 

See Accompanying Page for:
Mounting Options

**Contact Detail** 

555-Extender Board Bend (Code 500 Contacts) .156 [3.96] Contact Spacing x .140 [3.56] Row Spacing THIS IS A C.A.D. GENERATED DRAWING DO NOT MAKE MANUAL REVISIONS TO MA