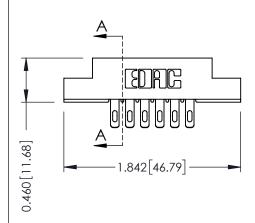

## 

—1.532[38.91] — **►** 

See Accompanying Page for:
Mounting Options

**Contact Detail** 

555-Extender Board Bend (Code 500 Contacts) .156 [3.96] Contact Spacing x .140 [3.56] Row Spacing THIS IS A C.A.D. GENERATED DRAWING DO NOT MAKE MANUAL REVISIONS TO MA