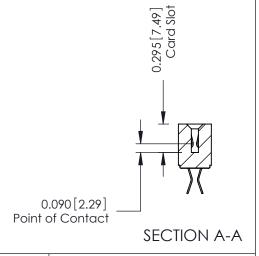

## **Contact Detail**

555-Extender Board Bend (Code 500 Contacts) .156 [3.96] Contact Spacing x .140 [3.56] Row Spacing

| 305 / 315 / 355 Card Edge Connector<br>Part Number: 305-012-555-208 |                                                                                                                                                                                                 | ACAD REFERENCE NO. 305 ENG MASTER |             |           |           |
|---------------------------------------------------------------------|-------------------------------------------------------------------------------------------------------------------------------------------------------------------------------------------------|-----------------------------------|-------------|-----------|-----------|
|                                                                     |                                                                                                                                                                                                 | DRAWN:                            | J.LEE       | DATE: SEF | PT. 21/09 |
|                                                                     |                                                                                                                                                                                                 | CHECKED:                          |             | DATE:     |           |
| TORONTO, ONTARIO CANADA                                             | THESE DRAWINGS AND SPECIFICATIONS ARE THE PROPERTY OF EDAC INC.AND SHALL NOT BE REPRODUCED, OR COPIED OR USED AS THE BASIS FOR THE MANUFACTURE OR SALE OF APPARATUS WITHOUT WRITTEN PERMISSION. | SCALE:                            | NTS         | SHEET '   | OF 2      |
|                                                                     |                                                                                                                                                                                                 | DRAWING                           | NUMBER      |           | ISSUE     |
|                                                                     |                                                                                                                                                                                                 | 3                                 | 05 Assembly |           | 1         |