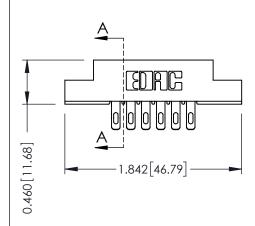

## **Contact Detail**

555-Extender Board Bend (Code 500 Contacts) .156 [3.96] Contact Spacing x .140 [3.56] Row Spacing

| 305 / 315 / 355 Card Edge Connector<br>Part Number: 305-012-555-208 |                                                                                                                                                                                                 | ACAD REFERENCE NO. 305 ENG MASTER |             |           |           |
|---------------------------------------------------------------------|-------------------------------------------------------------------------------------------------------------------------------------------------------------------------------------------------|-----------------------------------|-------------|-----------|-----------|
|                                                                     |                                                                                                                                                                                                 | DRAWN:                            | J.LEE       | DATE: SEF | PT. 21/09 |
|                                                                     |                                                                                                                                                                                                 | CHECKED:                          |             | DATE:     |           |
| TORONTO, ONTARIO CANADA                                             | THESE DRAWINGS AND SPECIFICATIONS ARE THE PROPERTY OF EDAC INC.AND SHALL NOT BE REPRODUCED, OR COPIED OR USED AS THE BASIS FOR THE MANUFACTURE OR SALE OF APPARATUS WITHOUT WRITTEN PERMISSION. | SCALE:                            | NTS         | SHEET '   | OF 2      |
|                                                                     |                                                                                                                                                                                                 | DRAWING                           | NUMBER      |           | ISSUE     |
|                                                                     |                                                                                                                                                                                                 | 3                                 | 05 Assembly |           | 1         |