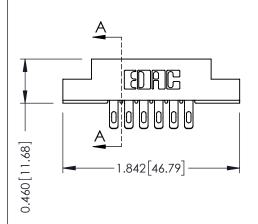

## **Contact Detail**

555-Extender Board Bend (Code 500 Contacts) .156 [3.96] Contact Spacing x .140 [3.56] Row Spacing THIS IS A C.A.D. GENERATED DRAWING

1220F NOWBER

ORIGINAL

| 0.330 [8.38]<br>Card Slot         |
|-----------------------------------|
|                                   |
| 0.125 [3.18] SECTION A-A          |
| ACAD REFERENCE NO. 305 ENG MASTER |