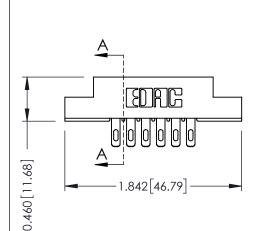

**Mounting Option** 07-M3-0.5 Metric Threaded Inserts - 0.343[8.71] Card Slot Accepts .054 (1.37) to .070 (1.78) Thick P.C. Board 0.156 3.96 1.100 [27.94] 1.246[31.65]

**—**1.532[38.91] **—►** 

**Contact Detail** 

555-Extender Board Bend (Code 500 Contacts) .156 [3.96] Contact Spacing x .140 [3.56] Row Spacing

**See Accompanying Page for: Mounting Options** 

305 / 315 / 355 Card Edge Connector Part Number: 305-012-555-507