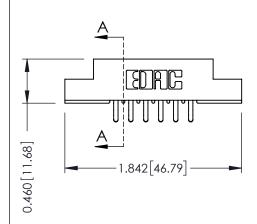

## 

— 1.532[38.91] — **—** 

See Accompanying Page for:
Mounting Options

**Contact Detail** 

556-Extender Board Bend (Code 520 Contacts) .156 [3.96] Contact Spacing x .140 [3.56] Row Spacing THIS IS A C.A.D. GENERATED DRAWING DO NOT MAKE MANUAL REVISIONS TO MA

ISSUE NUMBER

ORIGINAL

|                               | 0.295[7.49]<br>Card Slot |
|-------------------------------|--------------------------|
|                               |                          |
| 0.090 [2.29] Point of Contact | SECTION A-A              |

ACAD REFERENCE NO.

305 ENG MASTER

DATE: SEPT. 21/09

SHEET 1 OF 2

| Part Number: 305-012-556-207 |                                                                                                                                             |                                                              |        |             |
|------------------------------|---------------------------------------------------------------------------------------------------------------------------------------------|--------------------------------------------------------------|--------|-------------|
|                              |                                                                                                                                             | DRAWN:                                                       | J.LEE  |             |
|                              |                                                                                                                                             | CHECKED                                                      | :      |             |
| TORONTO, ONTARIO             | THESE DRAWINGS AND SPECIFICATIONS<br>ARE THE PROPERTY OF EDAC INC.,AND<br>SHALL NOT BE REPRODUCED,OR COPIED<br>OR USED AS THE BASIS FOR THE | SCALE:                                                       | NTS    |             |
|                              |                                                                                                                                             | DRAWING                                                      | NUMBER |             |
| OUR CONNECTION TO QUA        | 0711171071                                                                                                                                  | MANUFACTURE OR SALE OF APPARATUS WITHOUT WRITTEN PERMISSION. | 30     | )5 Assembly |