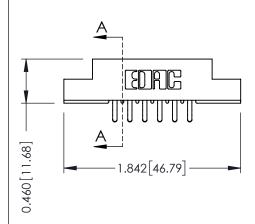

**Contact Detail** 

556-Extender Board Bend (Code 520 Contacts) .156 [3.96] Contact Spacing x .140 [3.56] Row Spacing

| 305 / 315 / 355 Card Edge Connector<br>Part Number: 305-012-556-208 |                                                                                                                                                                                                 | ACAD NEI ENENCE NO. 303 ENG MASIER |             |                          |        |
|---------------------------------------------------------------------|-------------------------------------------------------------------------------------------------------------------------------------------------------------------------------------------------|------------------------------------|-------------|--------------------------|--------|
|                                                                     |                                                                                                                                                                                                 | DRAWN:                             | J.LEE       | DATE: <b>SEPT. 21/09</b> |        |
|                                                                     |                                                                                                                                                                                                 | CHECKE                             | ):          | DATE:                    |        |
|                                                                     | THESE DRAWINGS AND SPECIFICATIONS ARE THE PROPERTY OF EDAC INC.,AND SHALL NOT BE REPRODUCED,OR COPIED OR USED AS THE BASIS FOR THE MANUFACTURE OR SALE OF APPARATUS WITHOUT WRITTEN PERMISSION. | SCALE:                             | NTS         | SHEET                    | 1 OF 2 |
|                                                                     |                                                                                                                                                                                                 | DRAWING                            | NUMBER      |                          | ISSUE  |
|                                                                     |                                                                                                                                                                                                 | 3                                  | 05 Assembly |                          | 1      |