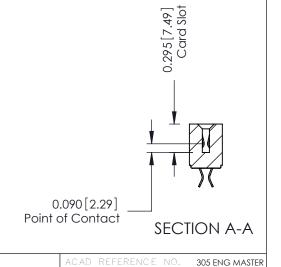

**Contact Detail** 

556-Extender Board Bend (Code 520 Contacts) .156 [3.96] Contact Spacing x .140 [3.56] Row Spacing

| 305 / 315 / 355 Card Edge Connector<br>Part Number: 305-012-556-208 |                                                                                                                                                                                                 | ACAD NEI ENENCE NO. 303 ENG MASIER |             |                          |        |
|---------------------------------------------------------------------|-------------------------------------------------------------------------------------------------------------------------------------------------------------------------------------------------|------------------------------------|-------------|--------------------------|--------|
|                                                                     |                                                                                                                                                                                                 | DRAWN:                             | J.LEE       | DATE: <b>SEPT. 21/09</b> |        |
|                                                                     |                                                                                                                                                                                                 | CHECKE                             | ):          | DATE:                    |        |
|                                                                     | THESE DRAWINGS AND SPECIFICATIONS ARE THE PROPERTY OF EDAC INC.,AND SHALL NOT BE REPRODUCED,OR COPIED OR USED AS THE BASIS FOR THE MANUFACTURE OR SALE OF APPARATUS WITHOUT WRITTEN PERMISSION. | SCALE:                             | NTS         | SHEET                    | 1 OF 2 |
|                                                                     |                                                                                                                                                                                                 | DRAWING                            | NUMBER      |                          | ISSUE  |
|                                                                     |                                                                                                                                                                                                 | 3                                  | 05 Assembly |                          | 1      |