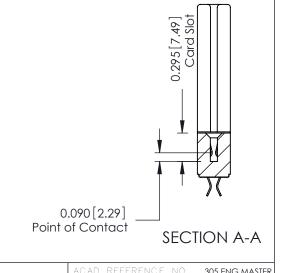

## 

See Accompanying Page for:
• Mounting Options

**Contact Detail** 

556-Extender Board Bend (Code 520 Contacts) .156 [3.96] Contact Spacing x .140 [3.56] Row Spacing THIS IS A C.A.D. GENERATED DRAWING DO NOT MAKE MANUAL REVISIONS TO MA

ISSUE NUMBER

ORIGINAL

| 305 / 315 / 355 Card Edge Connector<br>Part Number: 305-012-556-278   |                                                                                                                                                                                                 | ACAD REFERENCE NO. 305 ENG MASTER |             |           |           |
|-----------------------------------------------------------------------|-------------------------------------------------------------------------------------------------------------------------------------------------------------------------------------------------|-----------------------------------|-------------|-----------|-----------|
|                                                                       |                                                                                                                                                                                                 | DRAWN:                            | J.LEE       | DATE: SEF | PT. 21/09 |
|                                                                       |                                                                                                                                                                                                 | CHECKE                            | ):          | DATE:     |           |
| EDAC INC TORONTO, ONTARIO CANADA YOUR CONNECTION TO QUALITY & SERVICE | THESE DRAWINGS AND SPECIFICATIONS ARE THE PROPERTY OF EDAC INC.,AND SHALL NOT BE REPRODUCED,OR COPIED OR USED AS THE BASIS FOR THE MANUFACTURE OR SALE OF APPARATUS WITHOUT WRITTEN PERMISSION. | SCALE:                            | NTS         | SHEET .   | 1 OF 2    |
|                                                                       |                                                                                                                                                                                                 | DRAWING                           | NUMBER      |           | ISSUE     |
|                                                                       |                                                                                                                                                                                                 | 3                                 | 05 Assembly |           | 1         |