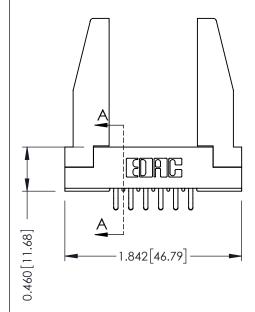

## 

See Accompanying Page for:
• Mounting Options

**Contact Detail** 

556-Extender Board Bend (Code 520 Contacts) .156 [3.96] Contact Spacing x .140 [3.56] Row Spacing THIS IS A C.A.D. GENERATED DRAWING DO NOT MAKE MANUAL REVISIONS TO MA

ISSUE NUMBER

ORIGINAL

| 305 / 315 / 355 Card Edge Connector<br>Part Number: 305-012-556-278   |                                                                                                                                                                                                 | ACAD REFERENCE NO. 305 ENG MASTER |             |           |           |
|-----------------------------------------------------------------------|-------------------------------------------------------------------------------------------------------------------------------------------------------------------------------------------------|-----------------------------------|-------------|-----------|-----------|
|                                                                       |                                                                                                                                                                                                 | DRAWN:                            | J.LEE       | DATE: SEF | PT. 21/09 |
|                                                                       |                                                                                                                                                                                                 | CHECKE                            | ):          | DATE:     |           |
| EDAC INC TORONTO, ONTARIO CANADA YOUR CONNECTION TO QUALITY & SERVICE | THESE DRAWINGS AND SPECIFICATIONS ARE THE PROPERTY OF EDAC INC.,AND SHALL NOT BE REPRODUCED,OR COPIED OR USED AS THE BASIS FOR THE MANUFACTURE OR SALE OF APPARATUS WITHOUT WRITTEN PERMISSION. | SCALE:                            | NTS         | SHEET .   | 1 OF 2    |
|                                                                       |                                                                                                                                                                                                 | DRAWING                           | NUMBER      |           | ISSUE     |
|                                                                       |                                                                                                                                                                                                 | 3                                 | 05 Assembly |           | 1         |