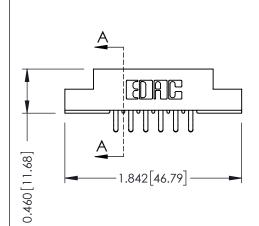

556-Extender Board Bend (Code 520 Contacts) .156 [3.96] Contact Spacing x .140 [3.56] Row Spacing

**See Accompanying Page for: Mounting Options** 

305 / 315 / 355 Card Edge Connector Part Number: 305-012-556-502