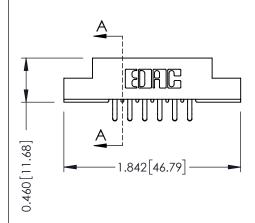

**Contact Detail** 

556-Extender Board Bend (Code 520 Contacts) .156 [3.96] Contact Spacing x .140 [3.56] Row Spacing

0.330 [8.38] Card Slot SECTION A-A 0.125[3.18] Point of Contact 305 ENG MASTER

305 / 315 / 355 Card Edge Connector Part Number: 305-012-556-504