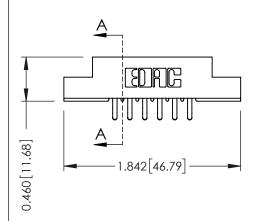

## **Contact Detail**

556-Extender Board Bend (Code 520 Contacts) .156 [3.96] Contact Spacing x .140 [3.56] Row Spacing

0.330 [8.38] Card Slot SECTION A-A 0.125[3.18] Point of Contact 305 ENG MASTER

305 / 315 / 355 Card Edge Connector Part Number: 305-012-556-508