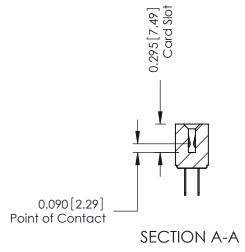

**Mounting Option** 04-.156 (3.96) Dia. Mounting Holes - 0.343[8.71] Card Slot Accepts .054 (1.37) to .070 (1.78) Thick P.C. Board 0.156 [3.96] 1.256[31.90] 1.402[35.61] -

1.688 42.88

**See Accompanying Page for: Mounting Options** 