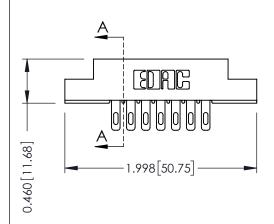

**Contact Detail** 

500-Wire Hole .087x.013(2.21x0.33) - Tail LG.=.282(7.16) .156 [3.96] Contact Spacing x .140 [3.56] Row Spacing

| 305 / 315 / 355 Card Edge Connector<br>Part Number: 305-014-500-204 |                             |                                                                                                                                                                                               | ACAD REFERENCE NO. 305 ENG MASTER |             |           |           |
|---------------------------------------------------------------------|-----------------------------|-----------------------------------------------------------------------------------------------------------------------------------------------------------------------------------------------|-----------------------------------|-------------|-----------|-----------|
|                                                                     |                             |                                                                                                                                                                                               | DRAWN:                            | J.LEE       | DATE: SEF | PT. 21/09 |
|                                                                     |                             |                                                                                                                                                                                               | CHECKED:                          |             | DATE:     |           |
|                                                                     | DAC INC                     | THESE DRAWINGS AND SPECIFICATIONS ARE THE PROPERTY OF EDAC INCAND SHALL NOT BE REPRODUCED,OR COPIED OR USED AS THE BASIS FOR THE MANUFACTURE OR SALE OF APPARATUS WITHOILT WRITTEN PERMISSION | SCALE:                            | NTS         | SHEET '   | 1 OF 2    |
|                                                                     | NTO, ONTARIO                |                                                                                                                                                                                               | DRAWING                           | NUMBER      |           | ISSUE     |
|                                                                     | CANADA<br>QUALITY & SERVICE |                                                                                                                                                                                               | 3                                 | 05 Assembly |           | 1         |