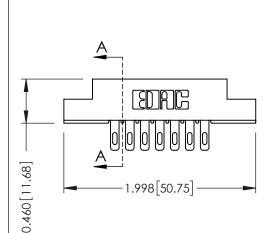

**Contact Detail** 

500-Wire Hole .087x.013(2.21x0.33) - Tail LG.=.282(7.16) .156 [3.96] Contact Spacing x .140 [3.56] Row Spacing

|                  | 0.295 [7.49]<br>Card Slot |
|------------------|---------------------------|
| 0.090[2.29]      |                           |
| Point of Contact | SECTION A-A               |