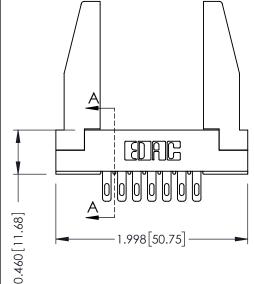

**See Accompanying Page for: Mounting Options** 

305 / 315 / 355 Card Edge Connector Part Number: 305-014-500-578

YOUR CONNECTION TO QUALITY & SERVICE

| 0.125[3.18] SECTION A-A                             |                                   |           |           |
|-----------------------------------------------------|-----------------------------------|-----------|-----------|
|                                                     | ACAD REFERENCE NO. 305 ENG MASTER |           |           |
|                                                     | DRAWN: J.LEE                      | DATE: SEF | PT. 21/09 |
|                                                     | CHECKED:                          | DATE:     |           |
| CATIONS<br>INC.,AND<br>OR COPIED<br>THE<br>PPARATUS | SCALE: NTS                        | SHEET     | 1 OF 2    |
|                                                     | DRAWING NUMBER                    |           | ISSUE     |
|                                                     | 305 Assembly                      |           | 1         |

0.330 [8.38] Card Slot