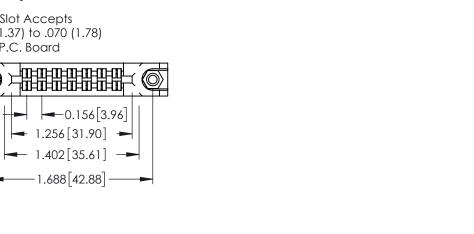

**Mounting Option** 78-In-Line Card Guides - 0.343[8.71] Card Slot Accepts .054 (1.37) to .070 (1.78) Thick P.C. Board 0.156[3.96] 1.256[31.90] - 1.402[35.61] **--**1.688 42.88

**Contact Detail** 

500-Wire Hole .087x.013(2.21x0.33) - Tail LG.=.282(7.16) .156 [3.96] Contact Spacing x .140 [3.56] Row Spacing