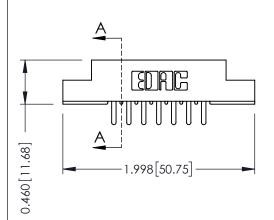

Mounting Option
04-.156 (3.96) Dia. Mounting Holes
520
.156

--0.343 [8.71]

Card Slot Accepts
.054 (1.37) to .070 (1.78)
Thick P.C. Board

--1.256 [31.90]
--1.402 [35.61]

-1.688 42.88

See Accompanying Page for:
Mounting Options

**Contact Detail** 

520-P.C. Tail .046x.013(1.17x0.33) - Tail LG.=.213(5.41) .156 [3.96] Contact Spacing x .140 [3.56] Row Spacing

THIS IS A C.A.D. GENERATED DRAWING DO NOT MAKE MANUAL REVISIONS TO MASTER,

ISSUE NUMBER

ORIGINAL

|                               | 0.295 [7.49]<br>Card Slo |
|-------------------------------|--------------------------|
|                               |                          |
| 0.090 [2.29] Point of Contact | SECTION A-A              |