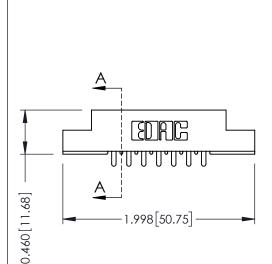

**Contact Detail** 

521-P.C. Tail .037x.013(0.94x0.33) - Tail LG.=.125(3.18) .156 [3.96] Contact Spacing x .140 [3.56] Row Spacing

| 0.330 [8.38<br>Card SI                   |
|------------------------------------------|
|                                          |
| 0.125[3.18] SECTION A-A Point of Contact |
| ACAD REFERENCE NO. 305 ENG MASTER        |

305 / 315 / 355 Card Edge Connector Part Number: 305-014-521-508

YOUR CONNECTION TO QUALITY & SERVICE

SHEET 1 OF 2 NTS 305 Assembly

J.LEE

DATE: SEPT. 21/09