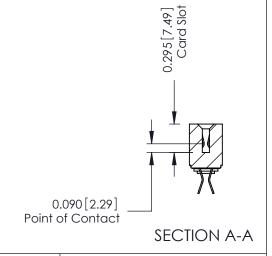

**Mounting Option** 03-.116 (2.95) I.D. Floating Eyelets - 0.343[8.71] Card Slot Accepts .054 (1.37) to .070 (1.78) Thick P.C. Board 0.156 [3.96] 1.256[31.90] 1.402[35.61] -

-1.688 [42.88]

**See Accompanying Page for: Mounting Options** 