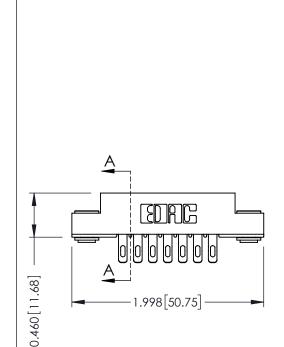

1.998[50.75]

**Contact Detail** 

555-Extender Board Bend (Code 500 Contacts) .156 [3.96] Contact Spacing x .140 [3.56] Row Spacing

| 305 / 315 / 355 Card Edge Connector<br>Part Number: 305-014-555-203   |                                                                                                                                                                                                 | ACAD REFERENCE NO. 305 ENG MASTER |            |           |           |
|-----------------------------------------------------------------------|-------------------------------------------------------------------------------------------------------------------------------------------------------------------------------------------------|-----------------------------------|------------|-----------|-----------|
|                                                                       |                                                                                                                                                                                                 | DRAWN:                            | J.LEE      | DATE: SEF | PT. 21/09 |
|                                                                       |                                                                                                                                                                                                 | CHECKED:                          |            | DATE:     |           |
| EDAC INC TORONTO, ONTARIO CANADA YOUR CONNECTION TO QUALITY & SERVICE | THESE DRAWINGS AND SPECIFICATIONS ARE THE PROPERTY OF EDAC INC.,AND SHALL NOT BE REPRODUCED,OR COPIED OR USED AS THE BASIS FOR THE MANUFACTURE OR SALE OF APPARATUS WITHOUT WRITTEN PERMISSION. | SCALE:                            | NTS        | SHEET '   | 1 OF 2    |
|                                                                       |                                                                                                                                                                                                 | DRAWING I                         | NUMBER     |           | ISSUE     |
|                                                                       |                                                                                                                                                                                                 | 30                                | 5 Assembly |           | 1         |