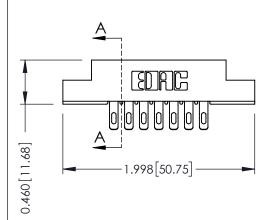

1.688 42.88

See Accompanying Page for:
Mounting Options

**Contact Detail** 

555-Extender Board Bend (Code 500 Contacts) .156 [3.96] Contact Spacing x .140 [3.56] Row Spacing THIS IS A C.A.D. GENERATED DRAWING DO NOT MAKE MANUAL REVISIONS TO MA