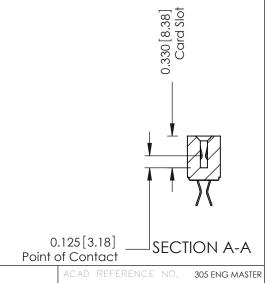

1.688 42.88

See Accompanying Page for:
Mounting Options

**Contact Detail** 

555-Extender Board Bend (Code 500 Contacts) .156 [3.96] Contact Spacing x .140 [3.56] Row Spacing THIS IS A C.A.D. GENERATED DRAWING DO NOT MAKE MANUAL REVISIONS TO MA