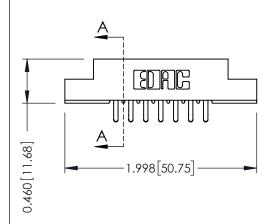

Mounting Option
04-.156 (3.96) Dia. Mounting Holes
556
.156

--0.343 [8.71]

Card Slot Accepts
.054 (1.37) to .070 (1.78)
Thick P.C. Board

--1.256 [31.90]
--1.402 [35.61]

1.688 42.88

See Accompanying Page for:
Mounting Options