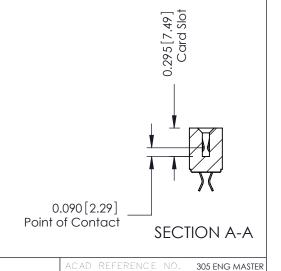

Mounting Option
04-.156 (3.96) Dia. Mounting Holes
556
.156

--0.343 [8.71]

Card Slot Accepts
.054 (1.37) to .070 (1.78)
Thick P.C. Board

--1.256 [31.90]
--1.402 [35.61]

1.688 42.88

See Accompanying Page for:
Mounting Options