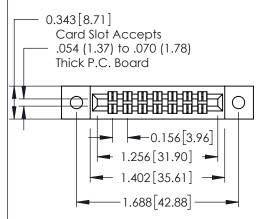

## **Contact Detail**

556-Extender Board Bend (Code 520 Contacts) .156 [3.96] Contact Spacing x .140 [3.56] Row Spacing THIS IS A C.A.D. GENERATED DRAWING DO NOT MAKE MANUAL REVISIONS TO MASTER.

ISSUE NUMBER
ORIGINAL