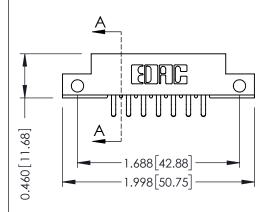

## **Mounting Option**

12-.128 (3.25) Dia. Side Mounting Holes

## **Contact Detail**

556-Extender Board Bend (Code 520 Contacts) .156 [3.96] Contact Spacing x .140 [3.56] Row Spacing THIS IS A C.A.D. GENERATED DRAWING DO NOT MAKE MANUAL REVISIONS TO MASTER.



ISSUE NUMBER
ORIGINAL





See Accompanying Page for:
Mounting Options



| 305 / 315 / 355 Card Edge Connector<br>Part Number: 305-014-556-512   |                                                                                                                                                                                                   | ACAD REFERENCE NO. 305 EN |                   | NG MASTER |  |
|-----------------------------------------------------------------------|---------------------------------------------------------------------------------------------------------------------------------------------------------------------------------------------------|---------------------------|-------------------|-----------|--|
|                                                                       |