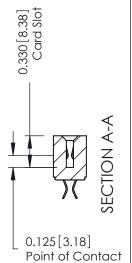

## **Contact Detail**

556-Extender Board Bend (Code 520 Contacts) .156 [3.96] Contact Spacing x .140 [3.56] Row Spacing THIS IS A C.A.D. GENERATED DRAWING DO NOT MAKE MANUAL REVISIONS TO MASTER.

ISSUE NUMBER
ORIGINAL