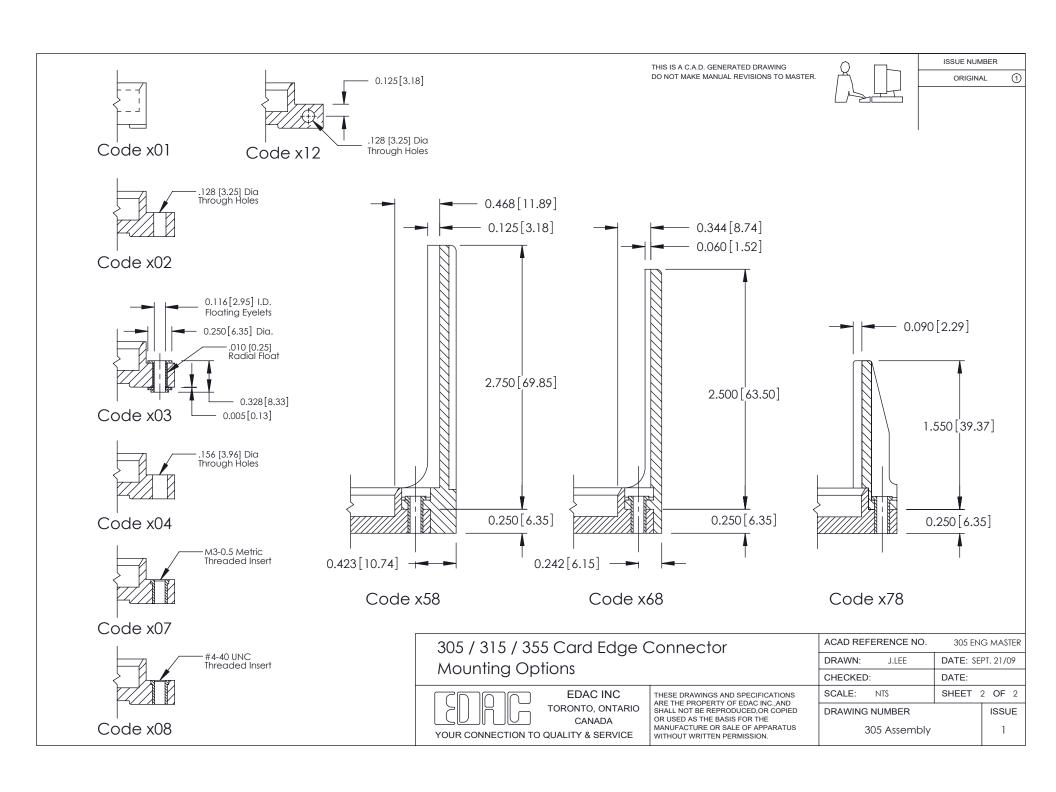

See Accompanying Page for:
Mounting Options

| 305 / 315 / 355 Card Edge Connector<br>Part Number: 305-014-556-512   |                                                                                                                                                                                                   | ACAD REFERENCE NO. 305 EN |                   | NG MASTER |  |
|-----------------------------------------------------------------------|---------------------------------------------------------------------------------------------------------------------------------------------------------------------------------------------------|---------------------------|-------------------|-----------|--|
|                                                                       |                                                                                                                                                                                                   | DRAWN: J.LEE              | DATE: SEPT. 21/09 |           |  |
|                                                                       |                                                                                                                                                                                                   | CHECKED:                  | DATE:             |           |  |
| EDAC INC TORONTO, ONTARIO CANADA YOUR CONNECTION TO QUALITY & SERVICE | THESE DRAWINGS AND SPECIFICATIONS ARE THE PROPERTY OF EDAC INC., AND SHALL NOT BE REPRODUCED, OR COPIED OR USED AS THE BASIS FOR THE MANUFACTURE OR SALE OF APPARATUS WITHOUT WRITTEN PERMISSION. | SCALE: NTS                | SHEET             | OF 2      |  |
|                                                                       |                                                                                                                                                                                                   | DRAWING NUMBER            |                   | ISSUE     |  |
|                                                                       |                                                                                                                                                                                                   | 305 Assembly              |                   | 1         |  |