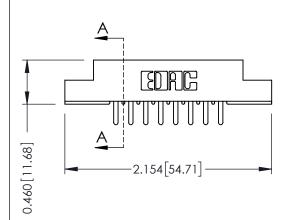

> 1.558[39.57] --1.844[46.84]—

See Accompanying Page for:
Mounting Options

**Contact Detail** 

520-P.C. Tail .046x.013(1.17x0.33) - Tail LG.=.213(5.41) .156 [3.96] Contact Spacing x .140 [3.56] Row Spacing THIS IS A C.A.D. GENERATED DRAWING DO NOT MAKE MANUAL REVISIONS TO MAS