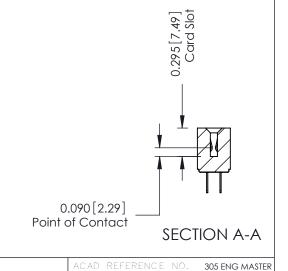

> 1.558[39.57] --1.844[46.84]—

See Accompanying Page for:
Mounting Options

**Contact Detail** 

520-P.C. Tail .046x.013(1.17x0.33) - Tail LG.=.213(5.41) .156 [3.96] Contact Spacing x .140 [3.56] Row Spacing THIS IS A C.A.D. GENERATED DRAWING DO NOT MAKE MANUAL REVISIONS TO MAS