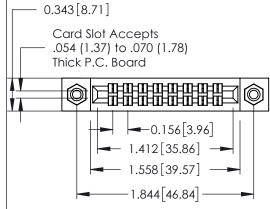

**Mounting Option** 

**Contact Detail** 

08-#4-40 Unified Threaded Inserts

520-P.C. Tail .046x.013(1.17x0.33) - Tail LG.=.213(5.41) .156 [3.96] Contact Spacing x .140 [3.56] Row Spacing

**See Accompanying Page for: Mounting Options** 