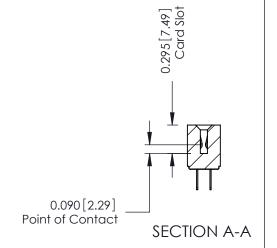

**Mounting Option** 

**Contact Detail** 

08-#4-40 Unified Threaded Inserts

520-P.C. Tail .046x.013(1.17x0.33) - Tail LG.=.213(5.41) .156 [3.96] Contact Spacing x .140 [3.56] Row Spacing

**See Accompanying Page for: Mounting Options** 