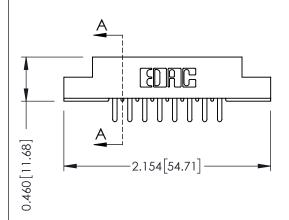

**Mounting Option** 

**Contact Detail** 

08-#4-40 Unified Threaded Inserts

520-P.C. Tail .046x.013(1.17x0.33) - Tail LG.=.213(5.41) .156 [3.96] Contact Spacing x .140 [3.56] Row Spacing

**See Accompanying Page for: Mounting Options** 