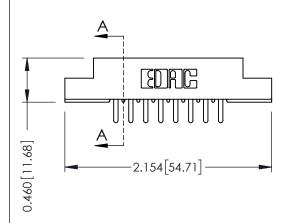

0.330 [8.38] Card Slot

Part Number: 305-016-520-507

YOUR CONNECTION TO QUALITY & SERVICE

305 Assembly

SECTION A-A