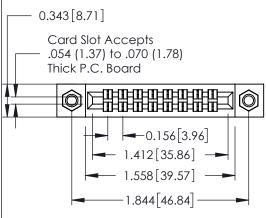

**Mounting Option** 07-M3-0.5 Metric Threaded Inserts - 0.343[8.71]

## **Contact Detail**

520-P.C. Tail .046x.013(1.17x0.33) - Tail LG.=.213(5.41) .156 [3.96] Contact Spacing x .140 [3.56] Row Spacing

**See Accompanying Page for: Mounting Options** 

0.125[3.18] 305 / 315 / 355 Card Edge Connector