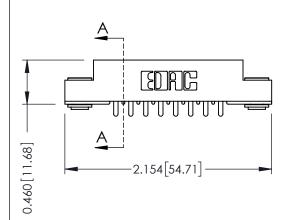

**Contact Detail** 

521-P.C. Tail .037x.013(0.94x0.33) - Tail LG.=.125(3.18) .156 [3.96] Contact Spacing x .140 [3.56] Row Spacing

| 305 / 315 / 355 Card Edge Connector<br>Part Number: 305-016-521-203 |                             |                                                                                                                                                                                                | ACAD REFERENCE NO. 305 ENG MASTER |             |          |           |
|---------------------------------------------------------------------|-----------------------------|------------------------------------------------------------------------------------------------------------------------------------------------------------------------------------------------|-----------------------------------|-------------|----------|-----------|
|                                                                     |                             |                                                                                                                                                                                                | DRAWN:                            | J.LEE       | DATE: SE | PT. 21/09 |
|                                                                     |                             |                                                                                                                                                                                                | CHECKED:                          |             | DATE:    |           |
| EDGG                                                                | EDAC INC                    | THESE DRAWINGS AND SPECIFICATIONS ARE THE PROPERTY OF EDAC INC.,AND SHALL NOT BE REPRODUCED,OR COPIED OR USED AS THE BASIS FOR THE MANUFACTURE OR SALE OF APPARATUS WITHOUT WRITTEN PERMISSION | SCALE:                            | NTS         | SHEET    | 1 OF 2    |
|                                                                     | TORONTO, ONTARIO            |                                                                                                                                                                                                | DRAWING                           | NUMBER      | 3 ER     |           |
|                                                                     | CANADA<br>Quality & Service |                                                                                                                                                                                                | 3                                 | 05 Assembly |          | 1         |