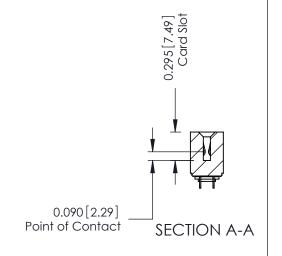

**Contact Detail** 

521-P.C. Tail .037x.013(0.94x0.33) - Tail LG.=.125(3.18) .156 [3.96] Contact Spacing x .140 [3.56] Row Spacing

| 305 / 315 / 355 Card Edge Connector<br>Part Number: 305-016-521-203 |                             |                                                                                                                                                                                                | ACAD REFERENCE NO. 305 ENG MASTER |             |          |           |
|---------------------------------------------------------------------|-----------------------------|------------------------------------------------------------------------------------------------------------------------------------------------------------------------------------------------|-----------------------------------|-------------|----------|-----------|
|                                                                     |                             |                                                                                                                                                                                                | DRAWN:                            | J.LEE       | DATE: SE | PT. 21/09 |
|                                                                     |                             |                                                                                                                                                                                                | CHECKED:                          |             | DATE:    |           |
| EDGG                                                                | EDAC INC                    | THESE DRAWINGS AND SPECIFICATIONS ARE THE PROPERTY OF EDAC INC.,AND SHALL NOT BE REPRODUCED,OR COPIED OR USED AS THE BASIS FOR THE MANUFACTURE OR SALE OF APPARATUS WITHOUT WRITTEN PERMISSION | SCALE:                            | NTS         | SHEET    | 1 OF 2    |
|                                                                     | TORONTO, ONTARIO            |                                                                                                                                                                                                | DRAWING                           | NUMBER      | 3 ER     |           |
|                                                                     | CANADA<br>Quality & Service |                                                                                                                                                                                                | 3                                 | 05 Assembly |          | 1         |