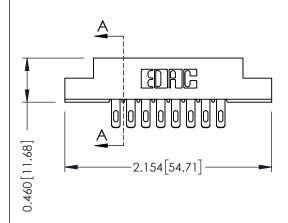

## **Contact Detail**

555-Extender Board Bend (Code 500 Contacts) .156 [3.96] Contact Spacing x .140 [3.56] Row Spacing THIS IS A C.A.D. GENERATED DRAWING DO NOT MAKE MANUAL REVISIONS TO MA

1330E NOMBER