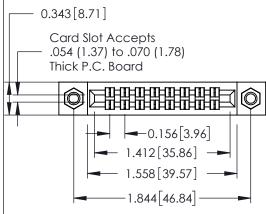

## **Contact Detail**

555-Extender Board Bend (Code 500 Contacts) .156 [3.96] Contact Spacing x .140 [3.56] Row Spacing THIS IS A C.A.D. GENERATED DRAWING DO NOT MAKE MANUAL REVISIONS TO MA

1330E NOMBER