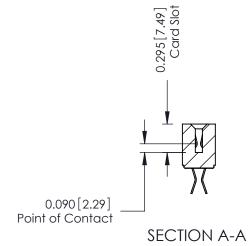

## **Contact Detail**

555-Extender Board Bend (Code 500 Contacts) .156 [3.96] Contact Spacing x .140 [3.56] Row Spacing THIS IS A C.A.D. GENERATED DRAWING DO NOT MAKE MANUAL REVISIONS TO MA

1330E NOMBER