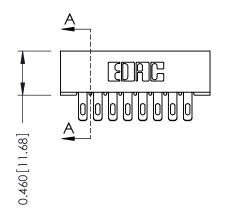

ISSUE NUMBER

ORIGINAL

| 0.330 [8.38]<br>Card Slot         |
|-----------------------------------|
|                                   |
| 0.125[3.18] ——SECTION A-A         |
| ACAD REFERENCE NO. 305 ENG MASTER |