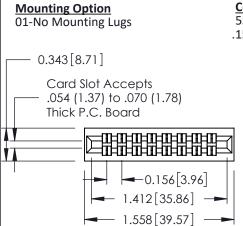

See Accompanying Page for:
Mounting Options

**Contact Detail** 

555-Extender Board Bend (Code 500 Contacts) .156 [3.96] Contact Spacing x .140 [3.56] Row Spacing THIS IS A C.A.D. GENERATED DRAWING DO NOT MAKE MANUAL REVISIONS TO MAKE