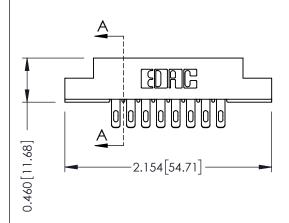

| of Contact SECTION A-A |                                   |            |         |
|------------------------|-----------------------------------|------------|---------|
|                        | ACAD REFERENCE NO. 305 ENG MASTER |            |         |
|                        | DRAWN: J.LEE                      | DATE: SEPT | . 21/09 |
|                        | CHECKED:                          | DATE:      |         |
|                        | SCALE: NTS                        | SHEET 1    | OF 2    |
|                        | DRAWING NUMBER                    |            | ISSUE   |

0.125[3.18]

0.330 [8.38] Card Slot

YOUR CONNECTION TO QUALITY & SERVICE

Part Number: 305-016-555-507

305 Assembly