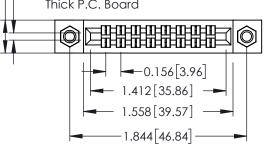

**Mounting Option** 07-M3-0.5 Metric Threaded Inserts - 0.343[8.71] Card Slot Accepts .054 (1.37) to .070 (1.78) Thick P.C. Board

## **Contact Detail**

555-Extender Board Bend (Code 500 Contacts) .156 [3.96] Contact Spacing x .140 [3.56] Row Spacing

**See Accompanying Page for: Mounting Options** 

Point of 305 / 315 / 355 Card Edge Connector