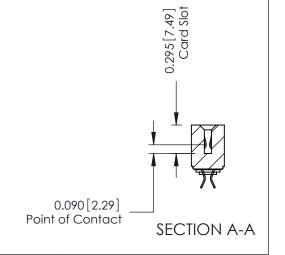

-1.844 [46.84]

See Accompanying Page for:
Mounting Options

**Contact Detail** 

556-Extender Board Bend (Code 520 Contacts) .156 [3.96] Contact Spacing x .140 [3.56] Row Spacing THIS IS A C.A.D. GENERATED DRAWING DO NOT MAKE MANUAL REVISIONS TO MA: