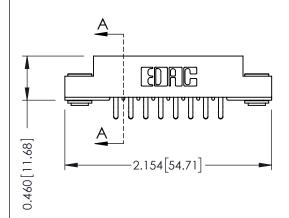

-1.844 [46.84]

See Accompanying Page for:
Mounting Options

**Contact Detail** 

556-Extender Board Bend (Code 520 Contacts) .156 [3.96] Contact Spacing x .140 [3.56] Row Spacing THIS IS A C.A.D. GENERATED DRAWING DO NOT MAKE MANUAL REVISIONS TO MA: