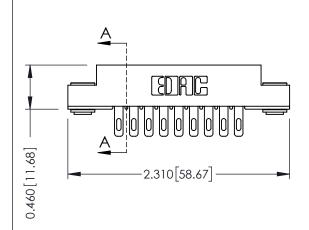

Mounting Option
03-.116 (2.95) I.D. Floating Eyelets

500-Wire Hole
.156 [3.96] Cont

Card Slot Accepts
.054 (1.37) to .070 (1.78)
Thick P.C. Board

-0.156 [3.96]
-1.568 [39.83]
-1.714 [43.54]

-2.000 [50.80]

500-Wire Hole .087x.013(2.21x0.33) - Tail LG.=.282(7.16) .156 [3.96] Contact Spacing x .140 [3.56] Row Spacing

THIS IS A C.A.D. GENERATED DRAWING DO NOT MAKE MANUAL REVISIONS TO MASTI

1220F NOWBER

ORIGINAL