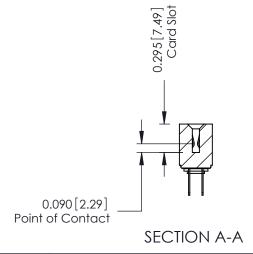

Mounting Option
03-.116 (2.95) I.D. Floating Eyelets

500-Wire Hole
.156 [3.96] Cont

Card Slot Accepts
.054 (1.37) to .070 (1.78)
Thick P.C. Board

-0.156 [3.96]
-1.568 [39.83]
-1.714 [43.54]

-2.000 [50.80]