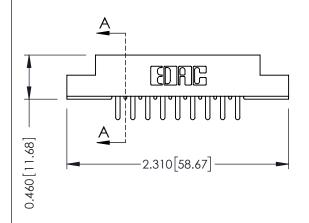

**Mounting Option** 07-M3-0.5 Metric Threaded Inserts

**Contact Detail** 

520-P.C. Tail .046x.013(1.17x0.33) - Tail LG.=.213(5.41) .156 [3.96] Contact Spacing x .140 [3.56] Row Spacing

**See Accompanying Page for: Mounting Options** 