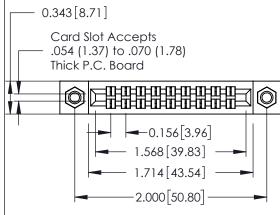

**Mounting Option** 07-M3-0.5 Metric Threaded Inserts

**Contact Detail** 

520-P.C. Tail .046x.013(1.17x0.33) - Tail LG.=.213(5.41) .156 [3.96] Contact Spacing x .140 [3.56] Row Spacing

**See Accompanying Page for: Mounting Options** 