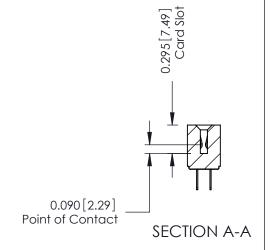

**Mounting Option** 07-M3-0.5 Metric Threaded Inserts

**Contact Detail** 

520-P.C. Tail .046x.013(1.17x0.33) - Tail LG.=.213(5.41) .156 [3.96] Contact Spacing x .140 [3.56] Row Spacing

**See Accompanying Page for: Mounting Options** 