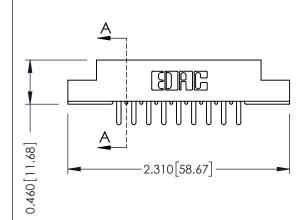

> - 1.568[39.83] 1.714 [43.54] -2.000 [50.80]

**See Accompanying Page for: Mounting Options** 

520-P.C. Tail .046x.013(1.17x0.33) - Tail LG.=.213(5.41)

0.330 [8.38] Card Slot 0.125[3.18] SECTION A-A Point of Contact 305 ENG MASTER

305 / 315 / 355 Card Edge Connector Part Number: 305-018-520-504

YOUR CONNECTION TO QUALITY & SERVICE

J.LEE DATE: SEPT. 21/09 SHEET 1 OF 2 NTS 305 Assembly