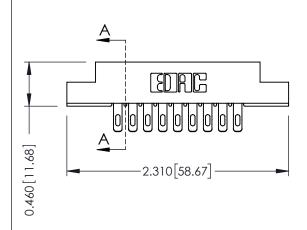

Mounting Option
04-.156 (3.96) Dia. Mounting Holes
555-Extender Board Bend (Code 500 Contacts)
.156 [3.96] Contact Spacing x .140 [3.56] Row Spacing

0.343 [8.71]

Card Slot Accepts
.054 (1.37) to .070 (1.78)
Thick P.C. Board

-0.156 [3.96]
-1.568 [39.83]

1.714 [43.54] -2.000 [50.80]

See Accompanying Page for:
Mounting Options

THIS IS A C.A.D. GENERATED DRAWING

ISSUE NUMBER

ORIGINAL

| 305 / 315 / 355 Card Edge Connector<br>Part Number: 305-018-555-204 |                                                               | ACAD REFERENCE NO. 305 ENG MASTER |          |           |           |
|---------------------------------------------------------------------|---------------------------------------------------------------|-----------------------------------|----------|-----------|-----------|
|                                                                     |                                                               | DRAWN:                            | J.LEE    | DATE: SEF | PT. 21/09 |
|                                                                     |                                                               | CHECKED:                          |          | DATE:     |           |
| TORONTO, ONTARIO                                                    | OR USED AS THE BASIS FOR THE MANUFACTURE OR SALE OF APPARATUS | SCALE: N                          | ITS      | SHEET     | 1 OF 2    |
|                                                                     |                                                               | DRAWING N                         | UMBER    |           | ISSUE     |
| CANADA<br>OUR CONNECTION TO QUALITY & SERVICE                       |                                                               | 305                               | Assembly |           | 1         |