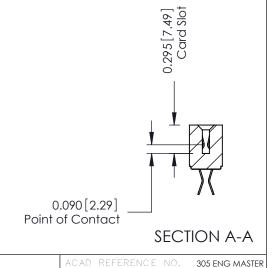

Mounting Option
04-.156 (3.96) Dia. Mounting Holes
555-Extender Board Bend (Code 500 Contacts)
.156 [3.96] Contact Spacing x .140 [3.56] Row Spacing

0.343 [8.71]

Card Slot Accepts
.054 (1.37) to .070 (1.78)
Thick P.C. Board

-0.156 [3.96]
-1.568 [39.83]

1.714 [43.54] -2.000 [50.80]

See Accompanying Page for:
Mounting Options

THIS IS A C.A.D. GENERATED DRAWING

ISSUE NUMBER

ORIGINAL

| 305 / 315 / 355 Card Edge Connector<br>Part Number: 305-018-555-204 |                                                               | ACAD REFERENCE NO. 305 ENG MASTER |          |           |           |
|---------------------------------------------------------------------|---------------------------------------------------------------|-----------------------------------|----------|-----------|-----------|
|                                                                     |                                                               | DRAWN:                            | J.LEE    | DATE: SEF | PT. 21/09 |
|                                                                     |                                                               | CHECKED:                          |          | DATE:     |           |
| TORONTO, ONTARIO                                                    | OR USED AS THE BASIS FOR THE MANUFACTURE OR SALE OF APPARATUS | SCALE: N                          | ITS      | SHEET     | 1 OF 2    |
|                                                                     |                                                               | DRAWING N                         | UMBER    |           | ISSUE     |
| CANADA<br>OUR CONNECTION TO QUALITY & SERVICE                       |                                                               | 305                               | Assembly |           | 1         |