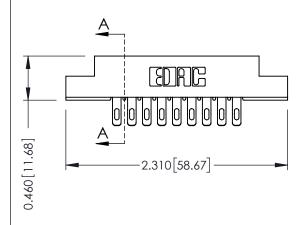

**Mounting Option** 07-M3-0.5 Metric Threaded Inserts - 0.343[8.71] Card Slot Accepts .054 (1.37) to .070 (1.78) Thick P.C. Board

**Contact Detail** 

555-Extender Board Bend (Code 500 Contacts) .156 [3.96] Contact Spacing x .140 [3.56] Row Spacing