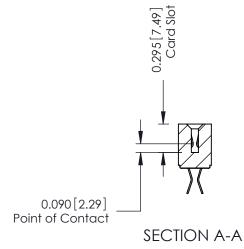

**Mounting Option** 07-M3-0.5 Metric Threaded Inserts - 0.343[8.71] Card Slot Accepts .054 (1.37) to .070 (1.78) Thick P.C. Board

**Contact Detail** 

555-Extender Board Bend (Code 500 Contacts) .156 [3.96] Contact Spacing x .140 [3.56] Row Spacing