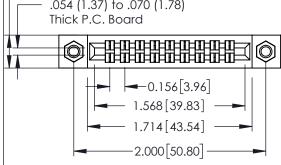

**Mounting Option** 07-M3-0.5 Metric Threaded Inserts - 0.343[8.71] Card Slot Accepts .054 (1.37) to .070 (1.78) Thick P.C. Board

**Contact Detail** 

555-Extender Board Bend (Code 500 Contacts) .156 [3.96] Contact Spacing x .140 [3.56] Row Spacing