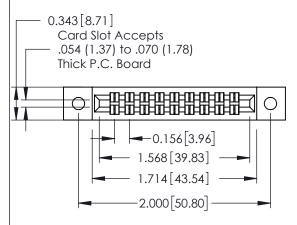

## **Mounting Option**

**Contact Detail** 

12-.128 (3.25) Dia. Side Mounting Holes

555-Extender Board Bend (Code 500 Contacts) .156 [3.96] Contact Spacing x .140 [3.56] Row Spacing

THIS IS A C.A.D. GENERATED DRAWING DO NOT MAKE MANUAL REVISIONS TO MASTER.