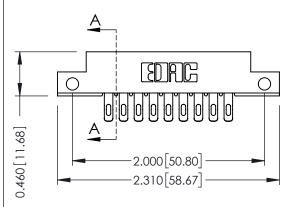

## **Mounting Option**

**Contact Detail** 

12-.128 (3.25) Dia. Side Mounting Holes

555-Extender Board Bend (Code 500 Contacts) .156 [3.96] Contact Spacing x .140 [3.56] Row Spacing

THIS IS A C.A.D. GENERATED DRAWING DO NOT MAKE MANUAL REVISIONS TO MASTER.

ISSUE NUMBER

ORIGINAL

**See Accompanying Page for: Mounting Options** 

305 / 315 / 355 Card Edge Connector Part Number: 305-018-555-212

**EDAC INC** TORONTO, ONTARIO CANADA

THESE DRAWINGS AND SPECIFICATIONS ARE THE PROPERTY OF EDAC INC.,AND SHALL NOT BE REPRODUCED,OR COPIED OR USED AS THE BASIS FOR THE MANUFACTURE OR SALE OF APPARATUS WITHOUT WRITTEN PERMISSION.