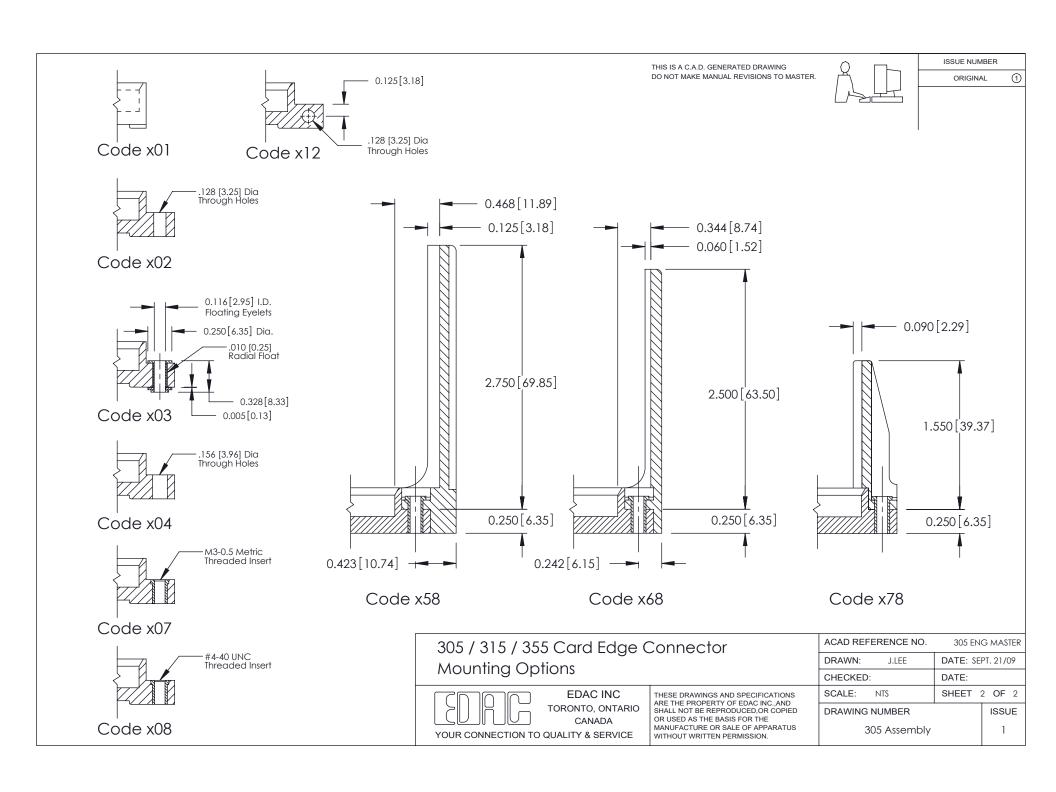

## **Mounting Option**

**Contact Detail** 

12-.128 (3.25) Dia. Side Mounting Holes

555-Extender Board Bend (Code 500 Contacts) .156 [3.96] Contact Spacing x .140 [3.56] Row Spacing

THIS IS A C.A.D. GENERATED DRAWING DO NOT MAKE MANUAL REVISIONS TO MASTER.

ISSUE NUMBER

ORIGINAL

**See Accompanying Page for: Mounting Options** 

305 / 315 / 355 Card Edge Connector Part Number: 305-018-555-212

**EDAC INC** TORONTO, ONTARIO CANADA

THESE DRAWINGS AND SPECIFICATIONS ARE THE PROPERTY OF EDAC INC.,AND SHALL NOT BE REPRODUCED,OR COPIED OR USED AS THE BASIS FOR THE MANUFACTURE OR SALE OF APPARATUS WITHOUT WRITTEN PERMISSION.

| ACAD REFERENCE NO. | 305 ENG MASTER    |  |
|--------------------|-------------------|--|
| DRAWN: J.LEE       | DATE: SEPT. 21/09 |  |
| CHECKED:           | DATE:             |  |
| SCALE: NTS         | SHEET 1 OF 2      |  |
| DRAWING NUMBER     | ISSUE             |  |
| 305 Assembly       | 1                 |  |

0.090 [2.29] Point of Contact