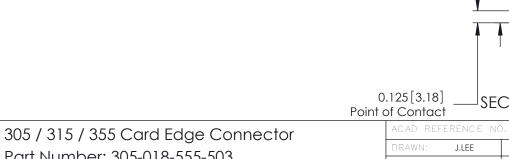

> 1.714 [43.54] -2.000 [50.80]

**See Accompanying Page for: Mounting Options** 

0.330 [8.38] Card Slot

SECTION A-A

305 ENG MASTER

| Part Number: 305-018-555-503       |                                                                                                                                            | DRAWN:   | J.LEE       | DATE: <b>SEPT. 21/09</b> |        |
|------------------------------------|--------------------------------------------------------------------------------------------------------------------------------------------|----------|-------------|--------------------------|--------|
|                                    |                                                                                                                                            | CHECKED: |             | DATE:                    |        |
|                                    | ARE THE PROPERTY OF EDAC INC.AND<br>SHALL NOT BE REPRODUCED, OR COPIED<br>OR USED AS THE BASIS FOR THE<br>MANUFACTURE OR SALE OF APPARATUS | SCALE:   | NTS         | SHEET                    | 1 OF 2 |
|                                    |                                                                                                                                            | DRAWING  | NUMBER      |                          | ISSUE  |
| JR CONNECTION TO QUALITY & SERVICE |                                                                                                                                            | 3        | 05 Assembly |                          | 1      |