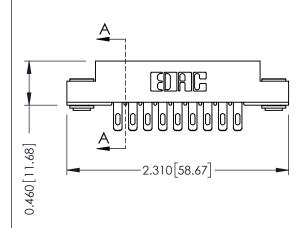

**Mounting Option Contact Detail** 555-Extender Board Bend (Code 500 Contacts) 03-.116 (2.95) I.D. Floating Eyelets .156 [3.96] Contact Spacing x .140 [3.56] Row Spacing - 0.343[8.71] Card Slot Accepts .054 (1.37) to .070 (1.78) Thick P.C. Board 0.156 [3.96] - 1.568[39.83]

> 1.714 [43.54] -2.000 [50.80]

**See Accompanying Page for: Mounting Options** 

0.330 [8.38] Card Slot

SECTION A-A

305 ENG MASTER

| Part Number: 305-018-555-503       |                                                                                                                                            | DRAWN:   | J.LEE       | DATE: <b>SEPT. 21/09</b> |        |
|------------------------------------|--------------------------------------------------------------------------------------------------------------------------------------------|----------|-------------|--------------------------|--------|
|                                    |                                                                                                                                            | CHECKED: |             | DATE:                    |        |
|                                    | ARE THE PROPERTY OF EDAC INC.AND<br>SHALL NOT BE REPRODUCED, OR COPIED<br>OR USED AS THE BASIS FOR THE<br>MANUFACTURE OR SALE OF APPARATUS | SCALE:   | NTS         | SHEET                    | 1 OF 2 |
|                                    |                                                                                                                                            | DRAWING  | NUMBER      |                          | ISSUE  |
| JR CONNECTION TO QUALITY & SERVICE |                                                                                                                                            | 3        | 05 Assembly |                          | 1      |