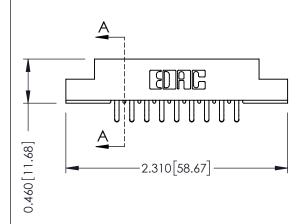

**Mounting Option** 02-.128 (3.25) Dia. Mounting Holes - 0.343[8.71]

## **Contact Detail**

556-Extender Board Bend (Code 520 Contacts) .156 [3.96] Contact Spacing x .140 [3.56] Row Spacing





**See Accompanying Page for: Mounting Options** 



305 ENG MASTER DATE: SEPT. 21/09

SHEET 1 OF 2

| 305 / 315 / 355 Card Edge Connector                   | ACAD REFERENCE NO                     | ACAD REFERENCE NO. |  |
|-------------------------------------------------------|---------------------------------------|--------------------|--|
| _                                                     | DRAWN: J.LEE                          |                    |  |
| Part Number: 305-018-556-202                          | CHECKED:                              |                    |  |
| ABE THE BROKES                                        | AND SPECIFICATIONS TY OF EDAC INC.AND |                    |  |
| TORONTO, ONTARIO SHALL NOT BE R CANADA OR USED AS THE | EPRODUCED,OR COPIED DRAWING NU