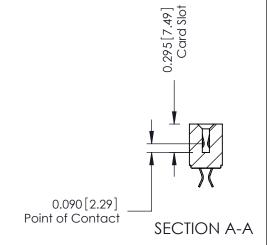

## **Contact Detail**

556-Extender Board Bend (Code 520 Contacts) .156 [3.96] Contact Spacing x .140 [3.56] Row Spacing

**See Accompanying Page for: Mounting Options** 

305 ENG MASTER DATE: SEPT. 21/09

SHEET 1 OF 2