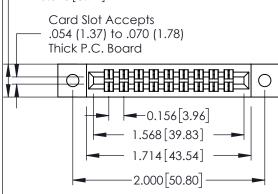

## **Contact Detail**

556-Extender Board Bend (Code 520 Contacts) .156 [3.96] Contact Spacing x .140 [3.56] Row Spacing

**See Accompanying Page for: Mounting Options** 

305 ENG MASTER DATE: SEPT. 21/09

SHEET 1 OF 2